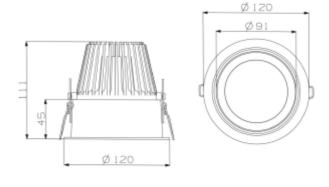

## **Trimo Mini**

| SPECIFICATIONS                |                            |
|-------------------------------|----------------------------|
| Lightsource Type:             | LED (built in)             |
| System Power [W]:             | 24W                        |
| CCT (Color Temperature):      | 3000K                      |
| CRI / Ra:                     | 80                         |
| Lumen Output:                 | 2890lm                     |
| Lumen LED (tc=25):            | 3650lm                     |
| Beam Angle:                   | 40°                        |
| Lens (Diffuser):              | Clear                      |
| Dimming:                      | DALI                       |
| System Voltage [V]:           | 230V 50Hz                  |
| Connection:                   | 18i5 DALI Quick connection |
| Mounting:                     | Recessed, Ceiling          |
| Cut-out [mm]:                 | Ø112mm                     |
| Lumen/W:                      | 121lm/W                    |
| MacAdam (SDCM):               | 3                          |
| Color:                        | Black                      |
| Height [mm]:                  | 110mm                      |
| Width [mm]:                   | 122mm                      |
| Weight [kg]:                  | 0,7kg                      |
| To be recessed in insulation: | No                         |