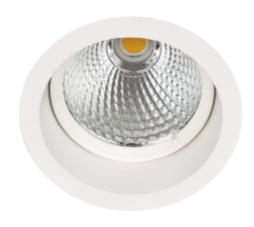

Our Trimo range of downlights guarantees a minimum of stray light. This is accomplished by using a recessed LED light source. This model requires a hole dimension of 112mm in diameter making it very versatile providing very powerful light. The Trimo Mini has a 18i3 connector and is supplied with a variety of connector solutions.