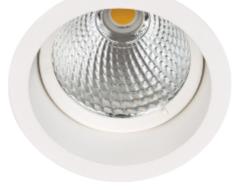

## 🕭 112mm

Our Trimo range of downlights guarantees a minimum of stray light. This is accomplished by using a recessed LED light source. This model requires a hole dimension of 112mm in diameter making it very versatile providing very powerful light. The Trimo Mini has a 18i3 connector and is supplied with a variety of connector solutions.