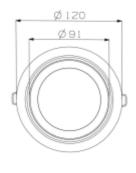

## 🕭 112mm

Our Trimo range of downlights guarantees a minimum of stray light. This is accomplished by using a recessed LED light source. This model requires a hole dimension of 112mm in diameter making it very versatile providing very powerful light. The Trimo Mini has a 18i3 connector and is supplied with a variety of connector solutions.

| SPECIFICATIONS                |                            |
|-------------------------------|----------------------------|
| Lightsource Type:             | LED (built in)             |
| System Power [W]:             | 24W                        |
| CCT (Color Temperature):      | 3000K                      |
| CRI / Ra:                     | 80                         |
| Lumen Output:                 | 2890lm                     |
| Lumen LED (tc=25):            | 3650lm                     |
| Beam Angle:                   | 40°                        |
| Lens (Diffuser):              | Clear                      |
| Dimming:                      | DALI                       |
| System Voltage [V]:           | 230V 50Hz                  |
| Connection:                   | 18i5 DALI Quick connection |
| Mounting:                     | Recessed, Ceiling          |
| Cut-out [mm]:                 | Ø112mm                     |
| Lumen/W:                      | 121lm/W                    |
| MacAdam (SDCM):               | 3                          |
| Color:                        | White                      |
| Height [mm]:                  | 110mm                      |
| Width [mm]:                   | 122mm                      |
| Weight [kg]:                  | 0,7kg                      |
| To be recessed in insulation: | No                         |
|                               |                            |