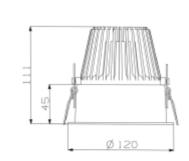

## 🕭 112mm

Our Trimo range of downlights guarantees a minimum of stray light. This is accomplished by using a recessed LED light source. This model requires a hole dimension of 112mm in diameter making it very versatile providing very powerful light. The Trimo Mini has a 18i3 connector and is supplied with a variety of connector solutions.

| SPECIFICATIONS                |                            |
|-------------------------------|----------------------------|
| Lightsource Type:             | LED (built in)             |
| System Power [W]:             | 24W                        |
| CCT (Color Temperature):      | 3000K                      |
| CRI / Ra:                     | 80                         |
| Lumen Output:                 | 2890lm                     |
| Lumen LED (tc=25):            | 3650lm                     |
| Beam Angle:                   | 40°                        |
| Lens (Diffuser):              | Clear                      |
| Dimming:                      | DALI                       |
| System Voltage [V]:           | 230V 50Hz                  |
| Connection:                   | 18i5 DALI Quick connection |
| Mounting:                     | Recessed, Ceiling          |
| Cut-out [mm]:                 | Ø112mm                     |
| Lumen/W:                      | 121lm/W                    |
| MacAdam (SDCM):               | 3                          |
| Color:                        | White                      |
| Height [mm]:                  | 110mm                      |
| Width [mm]:                   | 122mm                      |
| Weight [kg]:                  | 0,7kg                      |
| To be recessed in insulation: | No                         |
|                               |                            |