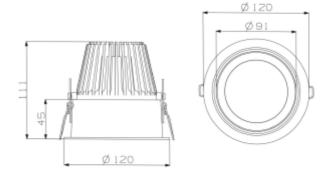

## **Trimo Mini**

| SPECIFICATIONS                |                       |
|-------------------------------|-----------------------|
| Lightsource Type:             | LED (built in)        |
| System Power [W]:             | 24W                   |
| CCT (Color Temperature):      | 3000K                 |
| CRI / Ra:                     | 80                    |
| Lumen Output:                 | 2890lm                |
| Lumen LED (tc=25):            | 3650lm                |
| Beam Angle:                   | 40°                   |
| Lens (Diffuser):              | Clear                 |
| Dimming:                      | None                  |
| System Voltage [V]:           | 230V 50Hz             |
| Connection:                   | 18i3 Quick connection |
| Mounting:                     | Recessed, Ceiling     |
| Cut-out [mm]:                 | Ø112mm                |
| Lumen/W:                      | 121lm/W               |
| MacAdam (SDCM):               | 3                     |
| Color:                        | White                 |
| Height [mm]:                  | 110mm                 |
| Width [mm]:                   | 122mm                 |
| Weight [kg]:                  | 0,7kg                 |
| To be recessed in insulation: | No                    |
|                               |                       |