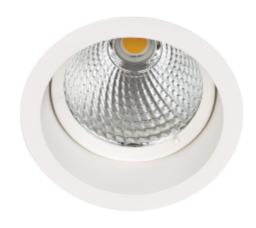

Our Trimo range of downlights guarantees a minimum of stray light. This is accomplished by using a recessed LED light source. This model requires a hole dimension of 112mm in diameter making it very versatile providing very powerful light. The Trimo Mini has a 18i3 connector and is supplied with a variety of connector solutions.