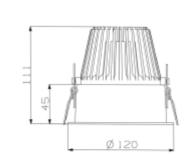

## SPECIFICATIONS Lightsource Type: LED (built in) System Power [W]: 24W CCT (Color Temperature): 3000K CRI / Ra: 80 Lumen Output: 2780lm Lumen LED (tc=25): 3650lm Beam Angle: 40° Lens (Diffuser): Clear Dimming: DALI System Voltage [V]: 230V 50Hz Connection: 18i5 DALI Quick connection Mounting: Recessed, Ceiling Cut-out [mm]: Ø112mm Lumen/W: 116lm/W MacAdam (SDCM): 3 Color: White Height [mm]: 110mm Width [mm]: 122mm Weight [kg]: 0,7kg To be recessed in insulation: No