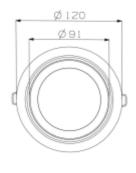

## SPECIFICATIONS Lightsource Type: LED (built in) System Power [W]: 24W CCT (Color Temperature): 3000K CRI / Ra: 80 Lumen Output: 2780lm Lumen LED (tc=25): 3650lm Beam Angle: 40° Lens (Diffuser): Clear Dimming: DALI System Voltage [V]: 230V 50Hz Connection: 18i5 DALI Quick connection Mounting: Recessed, Ceiling Cut-out [mm]: Ø112mm Lumen/W: 116lm/W MacAdam (SDCM): 3 Color: White Height [mm]: 110mm Width [mm]: 122mm Weight [kg]: 0,7kg To be recessed in insulation: No