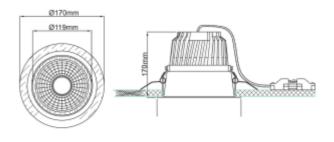

| SPECIFICATIONS                |                            |
|-------------------------------|----------------------------|
| Lightsource Type:             | LED (built in)             |
| System Power [W]:             | 31W                        |
| CCT (Color Temperature):      | 3000K                      |
| CRI / Ra:                     | 80                         |
| Lumen Output:                 | 3580lm                     |
| Lumen LED (tc=25):            | 4750lm                     |
| Beam Angle:                   | 60°                        |
| Lens (Diffuser):              | Clear                      |
| Dimming:                      | DALI                       |
| System Voltage [V]:           | 230V 50Hz                  |
| Connection:                   | 18i5 DALI Quick connection |
| Mounting:                     | Recessed, Ceiling          |
| Cut-out [mm]:                 | Ø155mm                     |
| Lifetime [h]:                 | L80B10: 60 000h            |
| Lumen/W:                      | 116lm/W                    |
| MacAdam (SDCM):               | 3                          |
| Color:                        | White                      |
| Length [mm]:                  | 170mm                      |
| Height [mm]:                  | 170mm                      |
| Width [mm]:                   | 170mm                      |
| Weight [kg]:                  | 1,4kg                      |
| To be recessed in insulation: | No                         |
|                               |                            |