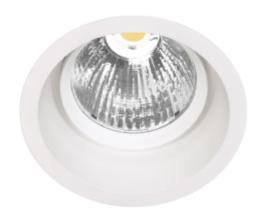

## **Trimo**

**C €** □ IP20 230V 50Hz

Tired of downlights giving obtrusive annoying stray light? Our Trimo range of downlights guarantees a minimum of stray light, this is accomplished by using a recessed LED light source. The Trimo range has a 18i3 connector and can be supplied with a variety of connector solutions.

| SPECIFICATIONS                |                            |
|-------------------------------|----------------------------|
| Lightsource Type:             | LED (built in)             |
| System Power [W]:             | 31W                        |
| CCT (Color Temperature):      | 3000K                      |
| CRI / Ra:                     | 80                         |
| Lumen Output:                 | 3580lm                     |
| Lumen LED (tc=25):            | 4750lm                     |
| Beam Angle:                   | 60°                        |
| Lens (Diffuser):              | Clear                      |
| Dimming:                      | DALI                       |
| System Voltage [V]:           | 230V 50Hz                  |
| Connection:                   | 18i5 DALI Quick connection |
| Mounting:                     | Recessed, Ceiling          |
| Cut-out [mm]:                 | Ø155mm                     |
| Lifetime [h]:                 | L80B10: 60 000h            |
| Lumen/W:                      | 116lm/W                    |
| MacAdam (SDCM):               | 3                          |
| Color:                        | White                      |
| Length [mm]:                  | 170mm                      |
| Height [mm]:                  | 170mm                      |
| Width [mm]:                   | 170mm                      |
| Weight [kg]:                  | 1,4kg                      |
| To be recessed in insulation: | No                         |
|                               |                            |