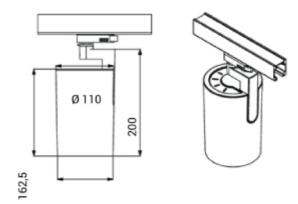

| SPECIFICATIONS           |                 |
|--------------------------|-----------------|
| Lightsource Type:        | LED (built in)  |
| System Power [W]:        | 24W             |
| CCT (Color Temperature): | 3000К           |
| CRI / Ra:                | 80              |
| Lumen LED (tc=25):       | 3650lm          |
| Beam Angle:              | 20°             |
| Lens (Diffuser):         | Clear           |
| Dimming:                 | None            |
| System Voltage [V]:      | 230V 50Hz       |
| Connection:              | Track 3-Circuit |
| Mounting:                | Track, Ceiling  |
| MacAdam (SDCM):          | 3               |
| Color:                   | Black           |
| Height [mm]:             | 200mm           |
| Width [mm]:              | 110mm           |