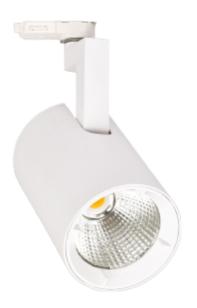

## **Ray Mini**

Ray Mini uses the possibilities created by new technology. The LED driver is mounted inside the luminare body. This gives us a slim design combined with a powerful lightoutput that can be easily adjusted in all directions to meet all needs. Ray Mini can be tilted 90 degrees and rotated 350 degrees its own axis. To create further opportunities to play with light you can mount a diffuser on the luminaire, this can be ordered separately.