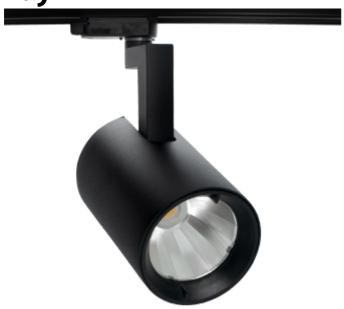

**Ray Mini** 

**(€** ☐ IP20 230V 50Hz

Color:

Height [mm]:

Width [mm]:

| SPECIFICATIONS           |                 |
|--------------------------|-----------------|
| Lightsource Type:        | LED (built in)  |
| System Power [W]:        | 23W             |
| CCT (Color Temperature): | Arctic White    |
| CRI / Ra:                | 95              |
| Lumen Output:            | 2460lm          |
| Lumen LED (tc=25):       | 2700lm          |
| Beam Angle:              | 20°             |
| Lens (Diffuser):         | Clear           |
| Dimming:                 | None            |
| System Voltage [V]:      | 230V 50Hz       |
| Connection:              | Track 3-Circuit |
| Mounting:                | Track, Ceiling  |
| UGR (<=):                | 16              |
| Lumen/W:                 | 107lm/W         |
| MacAdam (SDCM):          | 3               |
|                          |                 |

Black

200mm

110mm

Ray Mini uses the possibillities created by new technology. The LED driver is mounted inside the luminare body. This gives us a slim design combined with a powerful lightoutput that can be easily adjusted in all directions to meet all needs. Ray Mini can be tilted 90 degrees and rotated 350 degrees its own axis. To create further opportunities to play with light you can mount a diffuser on the luminaire, this can be ordered separately.