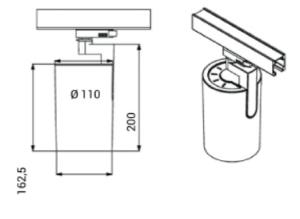

Black

200mm

110mm

Ray Mini uses the possibillities created by new technology. The LED driver is mounted inside the luminare body. This gives us a slim design combined with a powerful lightoutput that can be easily adjusted in all directions to meet all needs. Ray Mini can be tilted 90 degrees and rotated 350 degrees its own axis. To create further opportunities to play with light you can mount a diffuser on the luminaire, this can be ordered separately.