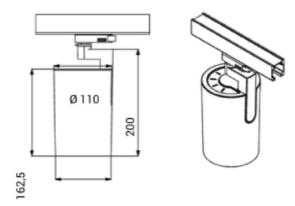

| SPECIFICATIONS           |                 |
|--------------------------|-----------------|
| Lightsource Type:        | LED (built in)  |
| System Power [W]:        | 22W             |
| CCT (Color Temperature): | Arctic White    |
| CRI / Ra:                | 95              |
| Lumen LED (tc=25):       | 2900lm          |
| Beam Angle:              | 40°             |
| Lens (Diffuser):         | Clear           |
| Dimming:                 | None            |
| System Voltage [V]:      | 230V 50Hz       |
| Connection:              | Track 3-Circuit |
| Mounting:                | Track, Ceiling  |
| MacAdam (SDCM):          | 3               |
| Color:                   | Black           |
| Height [mm]:             | 200mm           |
| Width [mm]:              | 110mm           |