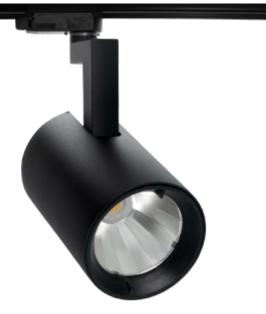

## **Ray Mini**

A\*\* - (

Ray Mini uses the possibilities created by new technology. The LED driver is mounted inside the luminare body. This gives us a slim design combined with a powerful lightoutput that can be easily adjusted in all directions to meet all needs. Ray Mini can be tilted 90 degrees and rotated 350 degrees its own axis. To create further opportunities to play with light you can mount a diffuser on the luminaire, this can be ordered separately.