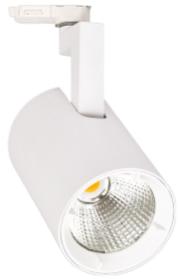

## **Ray Mini**

**( €** ☐ IP20 | 230V | 50Hz |

| LED (built in)  |
|-----------------|
| 23W             |
| 4000K           |
| 80              |
| 3231lm          |
| 3600lm          |
| 40°             |
| Clear           |
| None            |
| 230V 50Hz       |
| Track 3-Circuit |
| Track, Ceiling  |
| 18              |
| 140lm/W         |
| 3               |
| White           |
| 200mm           |
| 110mm           |
|                 |

Ray Mini uses the possibillities created by new technology. The LED driver is mounted inside the luminare body. This gives us a slim design combined with a powerful lightoutput that can be easily adjusted in all directions to meet all needs. Ray Mini can be tilted 90 degrees and rotated 350 degrees its own axis. To create further opportunities to play with light you can mount a diffuser on the luminaire, this can be ordered separately.