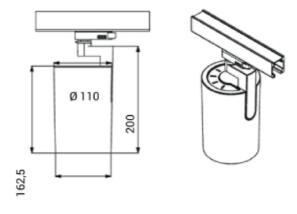

## **Ray Mini**

**( €** ☐ IP20 | 230V | 50Hz |

| LED (built in)  |
|-----------------|
| 23W             |
| 4000K           |
| 80              |
| 3231lm          |
| 3600lm          |
| 40°             |
| Clear           |
| None            |
| 230V 50Hz       |
| Track 3-Circuit |
| Track, Ceiling  |
| 18              |
| 140lm/W         |
| 3               |
| White           |
| 200mm           |
| 110mm           |
|                 |