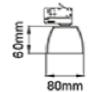

## SPECIFICATIONS Lightsource Type:

| Lightsource Type:        | LED (built in)  |
|--------------------------|-----------------|
| System Power [W]:        | 38W             |
| CCT (Color Temperature): | 4000K           |
| CRI / Ra:                | 80              |
| Lumen Output:            | 3974lm          |
| Lumen LED (tc=25):       | 4372lm          |
| Beam Angle:              | 90              |
| Lens (Diffuser):         | Opal            |
| Dimming:                 | None            |
| System Voltage [V]:      | 230V 50Hz       |
| Connection:              | Track 3-Circuit |
| Mounting:                | Track, Ceiling  |
| Lumen/W:                 | 105lm/W         |
| Color:                   | Black           |
| Length [mm]:             | 1150mm          |
| Height [mm]:             | 75mm            |
| Width [mm]:              | 80mm            |
| Weight [kg]:             | 2550kg          |
|                          |                 |