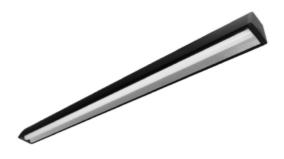

## Linea Extrude

Linea is a luminaire for indoor use and is designed to be mounted in a wide range of installations. With its slim design and high light output this is a very interesting luminaire that is used in a wide range of retail and commercial installations, demanding a visually good design. The track mounted version is very easy to move around in the premises. Linea Extrude is available in three different colors.