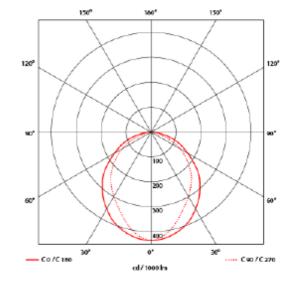

## SPECIFICATIONS Lightsource Type:

| Lightsource Type:        | LED (built in)  |
|--------------------------|-----------------|
| System Power [W]:        | 38W             |
| CCT (Color Temperature): | 4000K           |
| CRI / Ra:                | 80              |
| Lumen Output:            | 3974lm          |
| Lumen LED (tc=25):       | 4372lm          |
| Beam Angle:              | 90              |
| Lens (Diffuser):         | Opal            |
| Dimming:                 | None            |
| System Voltage [V]:      | 230V 50Hz       |
| Connection:              | Track 3-Circuit |
| Mounting:                | Track, Ceiling  |
| Lumen/W:                 | 105lm/W         |
| Color:                   | Black           |
| Length [mm]:             | 1150mm          |
| Height [mm]:             | 75mm            |
| Width [mm]:              | 80mm            |
| Weight [kg]:             | 2550kg          |
|                          |                 |