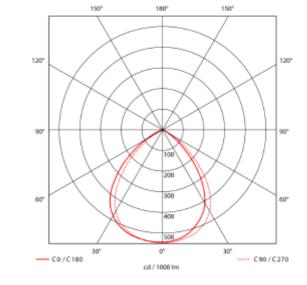

## SPECIFICATIONS

| Lightsource Type:             | LED (built in)    |
|-------------------------------|-------------------|
| System Power [W]:             | 18W               |
| CCT (Color Temperature):      | 3/4/5700          |
| CRI / Ra:                     | 80                |
| Lumen Output:                 | 1910 (4000K)lm    |
| Lumen LED (tc=25):            | 1950lm            |
| Beam Angle:                   | 90                |
| Lens (Diffuser):              | Clear             |
| Dimming:                      | None              |
| System Voltage [V]:           | 230V 50Hz         |
| Connection:                   | QuickConnect      |
| Mounting:                     | Recessed, Ceiling |
| Cut-out [mm]:                 | Ø200-Ø210mm       |
| Lifetime [h]:                 | L80B10: 50.000h   |
| Lumen/W:                      | 106lm/W           |
| MacAdam (SDCM):               | 3                 |
| Color:                        | White             |
| Height [mm]:                  | 98mm              |
| Width [mm]:                   | 228mm             |
| To be recessed in insulation: | No                |
|                               |                   |