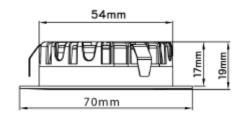

## **Alcor 12V**

| SPECIFICATIONS           |                                         |
|--------------------------|-----------------------------------------|
| Lightsource Type:        | LED (built in)                          |
| System Power [W]:        | 4,6W                                    |
| CCT (Color Temperature): | 2700K                                   |
| CRI / Ra:                | 80                                      |
| Lumen Output:            | 340lm                                   |
| Lumen LED (tc=25):       | 340lm                                   |
| Beam Angle:              | 70°                                     |
| Lens (Diffuser):         | Clear                                   |
| Dimming:                 | Depending on Driver                     |
| System Voltage [V]:      | 12VDC/AC                                |
| Connection:              | Terminal                                |
| Mounting:                | Recessed, Floor, Furnishings, Furniture |
| Cut-out [mm]:            | Ø57mm                                   |
| Lifetime [h]:            | L80B50: 50 000h                         |
| Lumen/W:                 | 74lm/W                                  |
| MacAdam (SDCM):          | 2                                       |
| Color:                   | Brushed Steel                           |
| Length [mm]:             | 70mm                                    |
| Height [mm]:             | 19mm                                    |
| Width [mm]:              | 70mm                                    |
| Weight [kg]:             | 0,11kg                                  |
|                          |                                         |