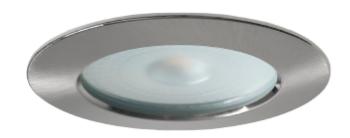

This furniture downlights makes it very easy to replace from old halogen fittings with LED technology. Integrated push-in terminals enable to use existing dimmer, transformer and wires. Replaces halogen downlights with hole measurements 57-60mm. Connect to 12V AC/DC, and can be dimmed on AC.