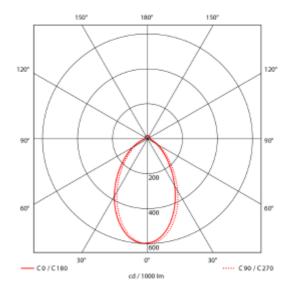

## **Alcor 12V**

| SPECIFICATIONS           |                                         |
|--------------------------|-----------------------------------------|
| Lightsource Type:        | LED (built in)                          |
| System Power [W]:        | 4,6W                                    |
| CCT (Color Temperature): | 2700K                                   |
| CRI / Ra:                | 80                                      |
| Lumen Output:            | 340lm                                   |
| Lumen LED (tc=25):       | 340lm                                   |
| Beam Angle:              | 70°                                     |
| Lens (Diffuser):         | Clear                                   |
| Dimming:                 | Depending on Driver                     |
| System Voltage [V]:      | 12VDC/AC                                |
| Connection:              | Terminal                                |
| Mounting:                | Recessed, Floor, Furnishings, Furniture |
| Cut-out [mm]:            | Ø57mm                                   |
| Lifetime [h]:            | L80B50: 50 000h                         |
| Lumen/W:                 | 74lm/W                                  |
| MacAdam (SDCM):          | 2                                       |
| Color:                   | Brushed Steel                           |
| Length [mm]:             | 70mm                                    |
| Height [mm]:             | 19mm                                    |
| Width [mm]:              | 70mm                                    |
| Weight [kg]:             | 0,11kg                                  |
|                          |                                         |