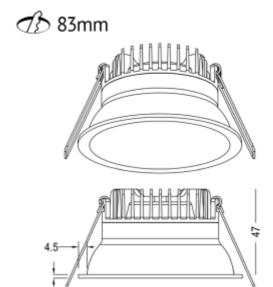

## **Ceto Mini Fixed**

| <b>C €</b> □ □ □ □ □ □ □ □ □ □ □ □ □ □ □ □ □ □ | $A^{\scriptscriptstyle +}$ |
|------------------------------------------------|----------------------------|
| SPECIFICATIONS                                 |                            |
| Lightsource Type:                              | LED (built in)             |
| System Power [W]:                              | 7W                         |
| CCT (Color Temperature):                       | 2700K                      |
| CRI / Ra:                                      | 95                         |
| Lumen Output:                                  | 500lm                      |
| Lumen LED (tc=25):                             | 550lm                      |
| Beam Angle:                                    | 36°                        |
| Lens (Diffuser):                               | Clear                      |
| Dimming:                                       | Phase-Cut                  |
| Flickerfree:                                   | Yes                        |
| System Voltage [V]:                            | 230V 50Hz                  |
| Connection:                                    | QuickConnect               |
| Mounting:                                      | Recessed, Ceiling          |
| Cut-out [mm]:                                  | Ø83mm                      |
| Lifetime [h]:                                  | L80B10: 100 000h           |
| Lumen/W:                                       | 71lm/W                     |
| MacAdam (SDCM):                                | 3                          |
| Color:                                         | Black                      |
| Height [mm]:                                   | 47mm                       |
| Width [mm]:                                    | 90mm                       |
| Diameter [mm]:                                 | 90mm                       |
| To be recessed in insulation:                  | No                         |