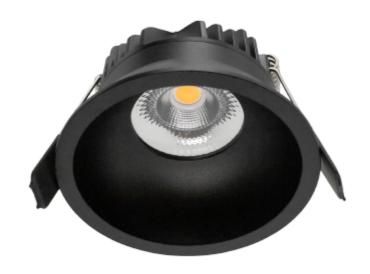

## **Ceto Mini Fixed**

| <b>C €</b> □ □ □ □ □ □ □ □ □ □ □ □ □ □ □ □ □ □ | $A^{\scriptscriptstyle +}$ |
|------------------------------------------------|----------------------------|
| SPECIFICATIONS                                 |                            |
| Lightsource Type:                              | LED (built in)             |
| System Power [W]:                              | 7W                         |
| CCT (Color Temperature):                       | 2700K                      |
| CRI / Ra:                                      | 95                         |
| Lumen Output:                                  | 500lm                      |
| Lumen LED (tc=25):                             | 550lm                      |
| Beam Angle:                                    | 36°                        |
| Lens (Diffuser):                               | Clear                      |
| Dimming:                                       | Phase-Cut                  |
| Flickerfree:                                   | Yes                        |
| System Voltage [V]:                            | 230V 50Hz                  |
| Connection:                                    | QuickConnect               |
| Mounting:                                      | Recessed, Ceiling          |
| Cut-out [mm]:                                  | Ø83mm                      |
| Lifetime [h]:                                  | L80B10: 100 000h           |
| Lumen/W:                                       | 71lm/W                     |
| MacAdam (SDCM):                                | 3                          |
| Color:                                         | Black                      |
| Height [mm]:                                   | 47mm                       |
| Width [mm]:                                    | 90mm                       |
| Diameter [mm]:                                 | 90mm                       |
| To be recessed in insulation:                  | No                         |

Ceto Mini fixed is a low downlight with 7W effect. With recessed light source, low blending, CRI95 and 36° beam angle, this is the natural choice where you want to create an exclusive and comfortable lighting. Phase-cut driver included.