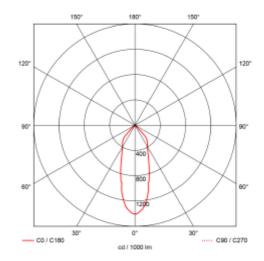

## **Ceto Mini Fixed**

| <b>C €</b> □ □ □ □ □ □ □ □ □ □ □ □ □ □ □ □ □ □ | $A^{\scriptscriptstyle +}$ |
|------------------------------------------------|----------------------------|
| SPECIFICATIONS                                 |                            |
| Lightsource Type:                              | LED (built in)             |
| System Power [W]:                              | 7W                         |
| CCT (Color Temperature):                       | 2700K                      |
| CRI / Ra:                                      | 95                         |
| Lumen Output:                                  | 500lm                      |
| Lumen LED (tc=25):                             | 550lm                      |
| Beam Angle:                                    | 36°                        |
| Lens (Diffuser):                               | Clear                      |
| Dimming:                                       | Phase-Cut                  |
| Flickerfree:                                   | Yes                        |
| System Voltage [V]:                            | 230V 50Hz                  |
| Connection:                                    | QuickConnect               |
| Mounting:                                      | Recessed, Ceiling          |
| Cut-out [mm]:                                  | Ø83mm                      |
| Lifetime [h]:                                  | L80B10: 100 000h           |
| Lumen/W:                                       | 71lm/W                     |
| MacAdam (SDCM):                                | 3                          |
| Color:                                         | Black                      |
| Height [mm]:                                   | 47mm                       |
| Width [mm]:                                    | 90mm                       |
| Diameter [mm]:                                 | 90mm                       |
| To be recessed in insulation:                  | No                         |