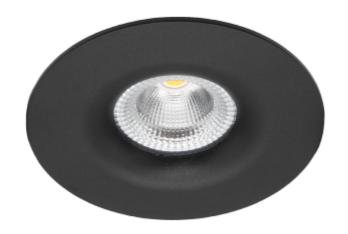

Tigrus Fixed is a low height downlight that can be mounted directly in insulation without any need for a downlightbox. With its IP65 certification, it can be used in bathrooms in private households and commercial use. CRI>95 Cut-out 76-83mm.