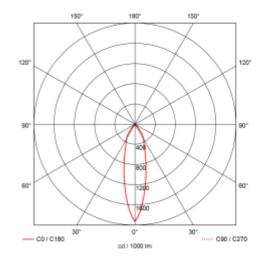

## **Tigrus Fixed**

| <b>C €</b> ☐ [IP65] [30V [IK02] [IK02] | <b>A</b> ⁺                  |
|----------------------------------------|-----------------------------|
| SPECIFICATIONS                         |                             |
| System Power [W]:                      | 7W                          |
| CCT (Color Temperature):               | 2700K                       |
| CRI / Ra:                              | 95                          |
| Lumen Output:                          | 515lm                       |
| Lumen LED (tc=25):                     | 550lm                       |
| Beam Angle:                            | 36°                         |
| Lens (Diffuser):                       | Clear                       |
| Dimming:                               | Phase-Cut                   |
| Flickerfree:                           | Yes                         |
| System Voltage [V]:                    | 230V 50Hz                   |
| Connection:                            | QuickConnect                |
| Mounting:                              | Recessed, Ceiling           |
| Cut-out [mm]:                          | Ø76-Ø83mm                   |
| Lumen/W:                               | 73lm/W                      |
| MacAdam (SDCM):                        | 3                           |
| Color:                                 | Black                       |
| Height [mm]:                           | 45mm                        |
| Width [mm]:                            | 95mm                        |
| To be recessed in insulation:          | Yes, recessed in insulation |