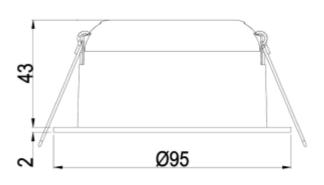

## **Tigrus Fixed**

| <b>C €</b> ☐ [IP65] [30V [IK02] [IK02] | <b>A</b> ⁺                  |
|----------------------------------------|-----------------------------|
| SPECIFICATIONS                         |                             |
| System Power [W]:                      | 7W                          |
| CCT (Color Temperature):               | 2700K                       |
| CRI / Ra:                              | 95                          |
| Lumen Output:                          | 515lm                       |
| Lumen LED (tc=25):                     | 550lm                       |
| Beam Angle:                            | 36°                         |
| Lens (Diffuser):                       | Clear                       |
| Dimming:                               | Phase-Cut                   |
| Flickerfree:                           | Yes                         |
| System Voltage [V]:                    | 230V 50Hz                   |
| Connection:                            | QuickConnect                |
| Mounting:                              | Recessed, Ceiling           |
| Cut-out [mm]:                          | Ø76-Ø83mm                   |
| Lumen/W:                               | 73lm/W                      |
| MacAdam (SDCM):                        | 3                           |
| Color:                                 | Black                       |
| Height [mm]:                           | 45mm                        |
| Width [mm]:                            | 95mm                        |
| To be recessed in insulation:          | Yes, recessed in insulation |