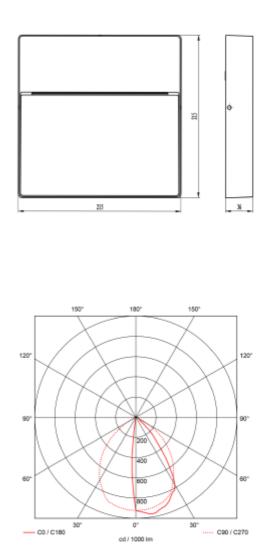

| SPECIFICATIONS           |                 |
|--------------------------|-----------------|
| System Power [W]:        | 9W              |
| CCT (Color Temperature): | 3000K           |
| CRI / Ra:                | 80              |
| Lumen Output:            | 293lm           |
| Lumen LED (tc=25):       | 740lm           |
| Beam Angle:              | 45°             |
| Lens (Diffuser):         | Clear           |
| Dimming:                 | None            |
| System Voltage [V]:      | 230V 50Hz       |
| Connection:              | Terminal        |
| Mounting:                | Surface, Wall   |
| Lifetime [h]:            | L80B50: 50 000h |
| Lumen/W:                 | 33lm/W          |
| Color:                   | Dark Grey       |
| Length [mm]:             | 215mm           |
| Height [mm]:             | 215mm           |
| Width [mm]:              | 36mm            |
| Weight [kg]:             | 0,75kg          |
|                          |                 |