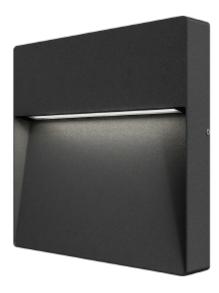

## Chara Square 750lm 830 9W Dark Grey

This luminaire has a robust construction and is made from die cast aluminum with a very durable anthracite grey surface. Chara Square is very suitable for use in exterior staircases and facades where you want discreet but good lighting.