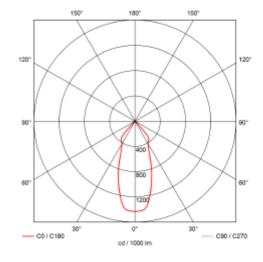

## **Ceto Fixed**

| C € ☐ IP44 230V IK02 →        | A <sup>*</sup>      |
|-------------------------------|---------------------|
| SPECIFICATIONS                |                     |
| System Power [W]:             | 15W                 |
| CCT (Color Temperature):      | 3000K               |
| CRI / Ra:                     | 80                  |
| Lumen Output:                 | 1426lm              |
| Lumen LED (tc=25):            | 1500lm              |
| Beam Angle:                   | 36°                 |
| Lens (Diffuser):              | Clear               |
| Dimming:                      | Depending on Driver |
| System Voltage [V]:           | 230V 50Hz           |
| Connection:                   | Depending on driver |
| Mounting:                     | Recessed, Ceiling   |
| Cut-out [mm]:                 | Ø92mm               |
| Lifetime [h]:                 | L80B50: 100 000h    |
| Lumen/W:                      | 95lm/W              |
| MacAdam (SDCM):               | 3                   |
| Color:                        | Black               |
| Height [mm]:                  | 90mm                |
| Diameter [mm]:                | 98mm                |
| Weight [kg]:                  | 0,25kg              |
| To be recessed in insulation: | No                  |
|                               |                     |

Ceto Fixed is a downlight with 15W effect and secluded light source. 36° beam angle and IP44 certified. Ceto Fixed is the natural choice if you are looking for an exclusive expression that provides a comfortable and good light. Dimmable phase-cut driver included.