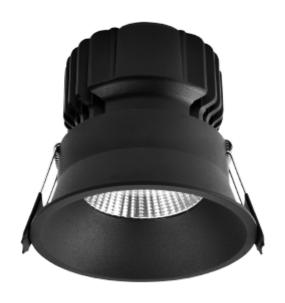

## **Ceto Fixed**

| C € ☐ IP44 230V IK02 →        | A <sup>*</sup>      |
|-------------------------------|---------------------|
| SPECIFICATIONS                |                     |
| System Power [W]:             | 15W                 |
| CCT (Color Temperature):      | 3000K               |
| CRI / Ra:                     | 80                  |
| Lumen Output:                 | 1426lm              |
| Lumen LED (tc=25):            | 1500lm              |
| Beam Angle:                   | 36°                 |
| Lens (Diffuser):              | Clear               |
| Dimming:                      | Depending on Driver |
| System Voltage [V]:           | 230V 50Hz           |
| Connection:                   | Depending on driver |
| Mounting:                     | Recessed, Ceiling   |
| Cut-out [mm]:                 | Ø92mm               |
| Lifetime [h]:                 | L80B50: 100 000h    |
| Lumen/W:                      | 95lm/W              |
| MacAdam (SDCM):               | 3                   |
| Color:                        | Black               |
| Height [mm]:                  | 90mm                |
| Diameter [mm]:                | 98mm                |
| Weight [kg]:                  | 0,25kg              |
| To be recessed in insulation: | No                  |
|                               |                     |

Ceto Fixed is a downlight with 15W effect and secluded light source. 36° beam angle and IP44 certified. Ceto Fixed is the natural choice if you are looking for an exclusive expression that provides a comfortable and good light. Dimmable phase-cut driver included.