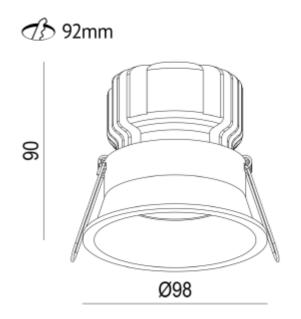

## **Ceto Fixed**

| C € ☐ IP44 230V IK02 →        | A <sup>*</sup>      |
|-------------------------------|---------------------|
| SPECIFICATIONS                |                     |
| System Power [W]:             | 15W                 |
| CCT (Color Temperature):      | 3000K               |
| CRI / Ra:                     | 80                  |
| Lumen Output:                 | 1426lm              |
| Lumen LED (tc=25):            | 1500lm              |
| Beam Angle:                   | 36°                 |
| Lens (Diffuser):              | Clear               |
| Dimming:                      | Depending on Driver |
| System Voltage [V]:           | 230V 50Hz           |
| Connection:                   | Depending on driver |
| Mounting:                     | Recessed, Ceiling   |
| Cut-out [mm]:                 | Ø92mm               |
| Lifetime [h]:                 | L80B50: 100 000h    |
| Lumen/W:                      | 95lm/W              |
| MacAdam (SDCM):               | 3                   |
| Color:                        | Black               |
| Height [mm]:                  | 90mm                |
| Diameter [mm]:                | 98mm                |
| Weight [kg]:                  | 0,25kg              |
| To be recessed in insulation: | No                  |
|                               |                     |