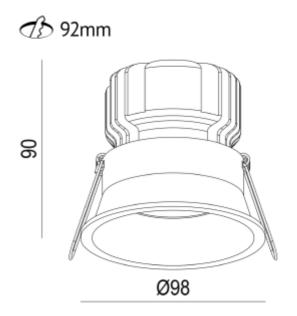

## **Ceto Fixed**

| <b>C €</b> □ IP44   230V   IK02   1K02   1K02 | A <sup>*</sup>      |
|---------------------------------------------------------------------------------------------------------------------------------------------------------------------------------------------------------------------------------------------------------------------------------------------------------------------------------------------------------------------------------------------------------------------------------------------------------------------------------------------------------------------------------------------------------------------------------------------------------------------------------------------------------------------------------------------------------------------------------------------------------------------------------------------------------------------------------------------------------------------------------------------------------------------------------------------------------------------------------------------------------------------------------------------------------------------------------------------------------------------------------------------------------------------------------------------------------------------------------------------------------------------------------------------------------------------------------------------------------------------------------------------------------------------------------------------------------------------------------------------------------------------------------------------------------------------------------------------------------------------------------------------------------------------------------------------------------------------------------------------------------------------------------------------------------------------------------------------------------------------------------------------------------------------------------------------------------------------------------------------------------------------------------------------------------------------------------------------------------------------------------|---------------------|
| SPECIFICATIONS                                                                                                                                                                                                                                                                                                                                                                                                                                                                                                                                                                                                                                                                                                                                                                                                                                                                                                                                                                                                                                                                                                                                                                                                                                                                                                                                                                                                                                                                                                                                                                                                                                                                                                                                                                                                                                                                                                                                                                                                                                                                                                                  |                     |
| System Power [W]:                                                                                                                                                                                                                                                                                                                                                                                                                                                                                                                                                                                                                                                                                                                                                                                                                                                                                                                                                                                                                                                                                                                                                                                                                                                                                                                                                                                                                                                                                                                                                                                                                                                                                                                                                                                                                                                                                                                                                                                                                                                                                                               | 15W                 |
| CCT (Color Temperature):                                                                                                                                                                                                                                                                                                                                                                                                                                                                                                                                                                                                                                                                                                                                                                                                                                                                                                                                                                                                                                                                                                                                                                                                                                                                                                                                                                                                                                                                                                                                                                                                                                                                                                                                                                                                                                                                                                                                                                                                                                                                                                        | 3000K               |
| CRI / Ra:                                                                                                                                                                                                                                                                                                                                                                                                                                                                                                                                                                                                                                                                                                                                                                                                                                                                                                                                                                                                                                                                                                                                                                                                                                                                                                                                                                                                                                                                                                                                                                                                                                                                                                                                                                                                                                                                                                                                                                                                                                                                                                                       | 80                  |
| Lumen Output:                                                                                                                                                                                                                                                                                                                                                                                                                                                                                                                                                                                                                                                                                                                                                                                                                                                                                                                                                                                                                                                                                                                                                                                                                                                                                                                                                                                                                                                                                                                                                                                                                                                                                                                                                                                                                                                                                                                                                                                                                                                                                                                   | 1426lm              |
| Lumen LED (tc=25):                                                                                                                                                                                                                                                                                                                                                                                                                                                                                                                                                                                                                                                                                                                                                                                                                                                                                                                                                                                                                                                                                                                                                                                                                                                                                                                                                                                                                                                                                                                                                                                                                                                                                                                                                                                                                                                                                                                                                                                                                                                                                                              | 1500lm              |
| Beam Angle:                                                                                                                                                                                                                                                                                                                                                                                                                                                                                                                                                                                                                                                                                                                                                                                                                                                                                                                                                                                                                                                                                                                                                                                                                                                                                                                                                                                                                                                                                                                                                                                                                                                                                                                                                                                                                                                                                                                                                                                                                                                                                                                     | 36°                 |
| Lens (Diffuser):                                                                                                                                                                                                                                                                                                                                                                                                                                                                                                                                                                                                                                                                                                                                                                                                                                                                                                                                                                                                                                                                                                                                                                                                                                                                                                                                                                                                                                                                                                                                                                                                                                                                                                                                                                                                                                                                                                                                                                                                                                                                                                                | Clear               |
| Dimming:                                                                                                                                                                                                                                                                                                                                                                                                                                                                                                                                                                                                                                                                                                                                                                                                                                                                                                                                                                                                                                                                                                                                                                                                                                                                                                                                                                                                                                                                                                                                                                                                                                                                                                                                                                                                                                                                                                                                                                                                                                                                                                                        | Depending on Driver |
| System Voltage [V]:                                                                                                                                                                                                                                                                                                                                                                                                                                                                                                                                                                                                                                                                                                                                                                                                                                                                                                                                                                                                                                                                                                                                                                                                                                                                                                                                                                                                                                                                                                                                                                                                                                                                                                                                                                                                                                                                                                                                                                                                                                                                                                             | 230V 50Hz           |
| Connection:                                                                                                                                                                                                                                                                                                                                                                                                                                                                                                                                                                                                                                                                                                                                                                                                                                                                                                                                                                                                                                                                                                                                                                                                                                                                                                                                                                                                                                                                                                                                                                                                                                                                                                                                                                                                                                                                                                                                                                                                                                                                                                                     | Depending on driver |
| Mounting:                                                                                                                                                                                                                                                                                                                                                                                                                                                                                                                                                                                                                                                                                                                                                                                                                                                                                                                                                                                                                                                                                                                                                                                                                                                                                                                                                                                                                                                                                                                                                                                                                                                                                                                                                                                                                                                                                                                                                                                                                                                                                                                       | Recessed, Ceiling   |
| Cut-out [mm]:                                                                                                                                                                                                                                                                                                                                                                                                                                                                                                                                                                                                                                                                                                                                                                                                                                                                                                                                                                                                                                                                                                                                                                                                                                                                                                                                                                                                                                                                                                                                                                                                                                                                                                                                                                                                                                                                                                                                                                                                                                                                                                                   | Ø92mm               |
| Lifetime [h]:                                                                                                                                                                                                                                                                                                                                                                                                                                                                                                                                                                                                                                                                                                                                                                                                                                                                                                                                                                                                                                                                                                                                                                                                                                                                                                                                                                                                                                                                                                                                                                                                                                                                                                                                                                                                                                                                                                                                                                                                                                                                                                                   | L80B50: 100 000h    |
| Lumen/W:                                                                                                                                                                                                                                                                                                                                                                                                                                                                                                                                                                                                                                                                                                                                                                                                                                                                                                                                                                                                                                                                                                                                                                                                                                                                                                                                                                                                                                                                                                                                                                                                                                                                                                                                                                                                                                                                                                                                                                                                                                                                                                                        | 95lm/W              |
| MacAdam (SDCM):                                                                                                                                                                                                                                                                                                                                                                                                                                                                                                                                                                                                                                                                                                                                                                                                                                                                                                                                                                                                                                                                                                                                                                                                                                                                                                                                                                                                                                                                                                                                                                                                                                                                                                                                                                                                                                                                                                                                                                                                                                                                                                                 | 3                   |
| Color:                                                                                                                                                                                                                                                                                                                                                                                                                                                                                                                                                                                                                                                                                                                                                                                                                                                                                                                                                                                                                                                                                                                                                                                                                                                                                                                                                                                                                                                                                                                                                                                                                                                                                                                                                                                                                                                                                                                                                                                                                                                                                                                          | White               |
| Height [mm]:                                                                                                                                                                                                                                                                                                                                                                                                                                                                                                                                                                                                                                                                                                                                                                                                                                                                                                                                                                                                                                                                                                                                                                                                                                                                                                                                                                                                                                                                                                                                                                                                                                                                                                                                                                                                                                                                                                                                                                                                                                                                                                                    | 90mm                |
| Diameter [mm]:                                                                                                                                                                                                                                                                                                                                                                                                                                                                                                                                                                                                                                                                                                                                                                                                                                                                                                                                                                                                                                                                                                                                                                                                                                                                                                                                                                                                                                                                                                                                                                                                                                                                                                                                                                                                                                                                                                                                                                                                                                                                                                                  | 98mm                |
| Weight [kg]:                                                                                                                                                                                                                                                                                                                                                                                                                                                                                                                                                                                                                                                                                                                                                                                                                                                                                                                                                                                                                                                                                                                                                                                                                                                                                                                                                                                                                                                                                                                                                                                                                                                                                                                                                                                                                                                                                                                                                                                                                                                                                                                    | 0,35kg              |
| To be recessed in insulation:                                                                                                                                                                                                                                                                                                                                                                                                                                                                                                                                                                                                                                                                                                                                                                                                                                                                                                                                                                                                                                                                                                                                                                                                                                                                                                                                                                                                                                                                                                                                                                                                                                                                                                                                                                                                                                                                                                                                                                                                                                                                                                   | No                  |