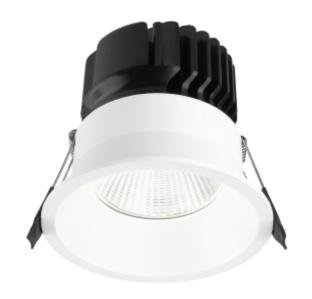

Ceto Fixed is a downlight with 15W effect and secluded light source. 36° beam angle and IP44 certified. Ceto Fixed is the natural choice if you are looking for an exclusive expression that provides a comfortable and good light. Dimmable phase-cut driver included.