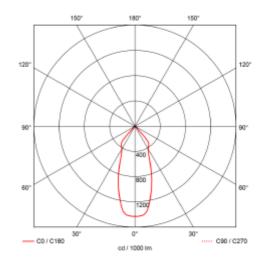

## **Ceto Fixed**

| <b>C €</b> □ IP44   230V   IK02   1K02   1K02 | A <sup>*</sup>      |
|---------------------------------------------------------------------------------------------------------------------------------------------------------------------------------------------------------------------------------------------------------------------------------------------------------------------------------------------------------------------------------------------------------------------------------------------------------------------------------------------------------------------------------------------------------------------------------------------------------------------------------------------------------------------------------------------------------------------------------------------------------------------------------------------------------------------------------------------------------------------------------------------------------------------------------------------------------------------------------------------------------------------------------------------------------------------------------------------------------------------------------------------------------------------------------------------------------------------------------------------------------------------------------------------------------------------------------------------------------------------------------------------------------------------------------------------------------------------------------------------------------------------------------------------------------------------------------------------------------------------------------------------------------------------------------------------------------------------------------------------------------------------------------------------------------------------------------------------------------------------------------------------------------------------------------------------------------------------------------------------------------------------------------------------------------------------------------------------------------------------------------|---------------------|
| SPECIFICATIONS                                                                                                                                                                                                                                                                                                                                                                                                                                                                                                                                                                                                                                                                                                                                                                                                                                                                                                                                                                                                                                                                                                                                                                                                                                                                                                                                                                                                                                                                                                                                                                                                                                                                                                                                                                                                                                                                                                                                                                                                                                                                                                                  |                     |
| System Power [W]:                                                                                                                                                                                                                                                                                                                                                                                                                                                                                                                                                                                                                                                                                                                                                                                                                                                                                                                                                                                                                                                                                                                                                                                                                                                                                                                                                                                                                                                                                                                                                                                                                                                                                                                                                                                                                                                                                                                                                                                                                                                                                                               | 15W                 |
| CCT (Color Temperature):                                                                                                                                                                                                                                                                                                                                                                                                                                                                                                                                                                                                                                                                                                                                                                                                                                                                                                                                                                                                                                                                                                                                                                                                                                                                                                                                                                                                                                                                                                                                                                                                                                                                                                                                                                                                                                                                                                                                                                                                                                                                                                        | 3000K               |
| CRI / Ra:                                                                                                                                                                                                                                                                                                                                                                                                                                                                                                                                                                                                                                                                                                                                                                                                                                                                                                                                                                                                                                                                                                                                                                                                                                                                                                                                                                                                                                                                                                                                                                                                                                                                                                                                                                                                                                                                                                                                                                                                                                                                                                                       | 80                  |
| Lumen Output:                                                                                                                                                                                                                                                                                                                                                                                                                                                                                                                                                                                                                                                                                                                                                                                                                                                                                                                                                                                                                                                                                                                                                                                                                                                                                                                                                                                                                                                                                                                                                                                                                                                                                                                                                                                                                                                                                                                                                                                                                                                                                                                   | 1426lm              |
| Lumen LED (tc=25):                                                                                                                                                                                                                                                                                                                                                                                                                                                                                                                                                                                                                                                                                                                                                                                                                                                                                                                                                                                                                                                                                                                                                                                                                                                                                                                                                                                                                                                                                                                                                                                                                                                                                                                                                                                                                                                                                                                                                                                                                                                                                                              | 1500lm              |
| Beam Angle:                                                                                                                                                                                                                                                                                                                                                                                                                                                                                                                                                                                                                                                                                                                                                                                                                                                                                                                                                                                                                                                                                                                                                                                                                                                                                                                                                                                                                                                                                                                                                                                                                                                                                                                                                                                                                                                                                                                                                                                                                                                                                                                     | 36°                 |
| Lens (Diffuser):                                                                                                                                                                                                                                                                                                                                                                                                                                                                                                                                                                                                                                                                                                                                                                                                                                                                                                                                                                                                                                                                                                                                                                                                                                                                                                                                                                                                                                                                                                                                                                                                                                                                                                                                                                                                                                                                                                                                                                                                                                                                                                                | Clear               |
| Dimming:                                                                                                                                                                                                                                                                                                                                                                                                                                                                                                                                                                                                                                                                                                                                                                                                                                                                                                                                                                                                                                                                                                                                                                                                                                                                                                                                                                                                                                                                                                                                                                                                                                                                                                                                                                                                                                                                                                                                                                                                                                                                                                                        | Depending on Driver |
| System Voltage [V]:                                                                                                                                                                                                                                                                                                                                                                                                                                                                                                                                                                                                                                                                                                                                                                                                                                                                                                                                                                                                                                                                                                                                                                                                                                                                                                                                                                                                                                                                                                                                                                                                                                                                                                                                                                                                                                                                                                                                                                                                                                                                                                             | 230V 50Hz           |
| Connection:                                                                                                                                                                                                                                                                                                                                                                                                                                                                                                                                                                                                                                                                                                                                                                                                                                                                                                                                                                                                                                                                                                                                                                                                                                                                                                                                                                                                                                                                                                                                                                                                                                                                                                                                                                                                                                                                                                                                                                                                                                                                                                                     | Depending on driver |
| Mounting:                                                                                                                                                                                                                                                                                                                                                                                                                                                                                                                                                                                                                                                                                                                                                                                                                                                                                                                                                                                                                                                                                                                                                                                                                                                                                                                                                                                                                                                                                                                                                                                                                                                                                                                                                                                                                                                                                                                                                                                                                                                                                                                       | Recessed, Ceiling   |
| Cut-out [mm]:                                                                                                                                                                                                                                                                                                                                                                                                                                                                                                                                                                                                                                                                                                                                                                                                                                                                                                                                                                                                                                                                                                                                                                                                                                                                                                                                                                                                                                                                                                                                                                                                                                                                                                                                                                                                                                                                                                                                                                                                                                                                                                                   | Ø92mm               |
| Lifetime [h]:                                                                                                                                                                                                                                                                                                                                                                                                                                                                                                                                                                                                                                                                                                                                                                                                                                                                                                                                                                                                                                                                                                                                                                                                                                                                                                                                                                                                                                                                                                                                                                                                                                                                                                                                                                                                                                                                                                                                                                                                                                                                                                                   | L80B50: 100 000h    |
| Lumen/W:                                                                                                                                                                                                                                                                                                                                                                                                                                                                                                                                                                                                                                                                                                                                                                                                                                                                                                                                                                                                                                                                                                                                                                                                                                                                                                                                                                                                                                                                                                                                                                                                                                                                                                                                                                                                                                                                                                                                                                                                                                                                                                                        | 95lm/W              |
| MacAdam (SDCM):                                                                                                                                                                                                                                                                                                                                                                                                                                                                                                                                                                                                                                                                                                                                                                                                                                                                                                                                                                                                                                                                                                                                                                                                                                                                                                                                                                                                                                                                                                                                                                                                                                                                                                                                                                                                                                                                                                                                                                                                                                                                                                                 | 3                   |
| Color:                                                                                                                                                                                                                                                                                                                                                                                                                                                                                                                                                                                                                                                                                                                                                                                                                                                                                                                                                                                                                                                                                                                                                                                                                                                                                                                                                                                                                                                                                                                                                                                                                                                                                                                                                                                                                                                                                                                                                                                                                                                                                                                          | White               |
| Height [mm]:                                                                                                                                                                                                                                                                                                                                                                                                                                                                                                                                                                                                                                                                                                                                                                                                                                                                                                                                                                                                                                                                                                                                                                                                                                                                                                                                                                                                                                                                                                                                                                                                                                                                                                                                                                                                                                                                                                                                                                                                                                                                                                                    | 90mm                |
| Diameter [mm]:                                                                                                                                                                                                                                                                                                                                                                                                                                                                                                                                                                                                                                                                                                                                                                                                                                                                                                                                                                                                                                                                                                                                                                                                                                                                                                                                                                                                                                                                                                                                                                                                                                                                                                                                                                                                                                                                                                                                                                                                                                                                                                                  | 98mm                |
| Weight [kg]:                                                                                                                                                                                                                                                                                                                                                                                                                                                                                                                                                                                                                                                                                                                                                                                                                                                                                                                                                                                                                                                                                                                                                                                                                                                                                                                                                                                                                                                                                                                                                                                                                                                                                                                                                                                                                                                                                                                                                                                                                                                                                                                    | 0,35kg              |
| To be recessed in insulation:                                                                                                                                                                                                                                                                                                                                                                                                                                                                                                                                                                                                                                                                                                                                                                                                                                                                                                                                                                                                                                                                                                                                                                                                                                                                                                                                                                                                                                                                                                                                                                                                                                                                                                                                                                                                                                                                                                                                                                                                                                                                                                   | No                  |

Ceto Fixed is a downlight with 15W effect and secluded light source. 36° beam angle and IP44 certified. Ceto Fixed is the natural choice if you are looking for an exclusive expression that provides a comfortable and good light. Dimmable phase-cut driver included.