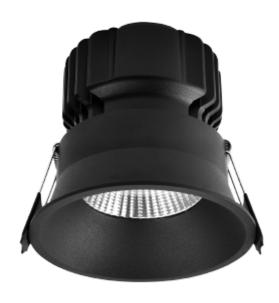

## **Ceto Fixed**

Ceto Fixed is a downlight with 15W effect and secluded light source. 36° beam angle and IP44 certified. Ceto Fixed is the natural choice if you are looking for an exclusive expression that provides a comfortable and good light. Dimmable phase-cut driver included.