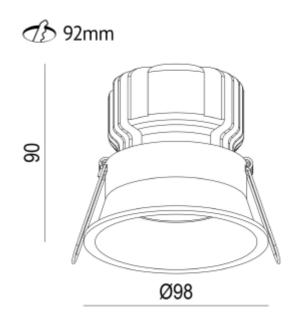

| SPECIFICATIONS                |                   |
|-------------------------------|-------------------|
| System Power [W]:             | 15W               |
| CCT (Color Temperature):      | 3000K             |
| CRI / Ra:                     | 80                |
| Lumen Output:                 | 1335lm            |
| Lumen LED (tc=25):            | 1500lm            |
| Beam Angle:                   | 36°               |
| Lens (Diffuser):              | Clear             |
| Dimming:                      | Phase-Cut         |
| System Voltage [V]:           | 230V 50Hz         |
| Connection:                   | QuickConnect      |
| Mounting:                     | Recessed, Ceiling |
| Cut-out [mm]:                 | Ø92mm             |
| Lifetime [h]:                 | L80B50: 100 000h  |
| Lumen/W:                      | 89lm/W            |
| MacAdam (SDCM):               | 3                 |
| Color:                        | Black             |
| Height [mm]:                  | 90mm              |
| Diameter [mm]:                | 98mm              |
| Weight [kg]:                  | 0,25kg            |
| To be recessed in insulation: | No                |