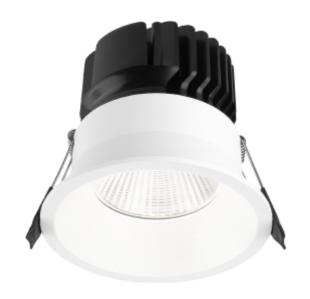

## **Ceto Fixed**

Ceto Fixed is a downlight with 15W effect and secluded light source. 36° beam angle and IP44 certified. Ceto Fixed is the natural choice if you are looking for an exclusive expression that provides a comfortable and good light. Dimmable phase-cut driver included.