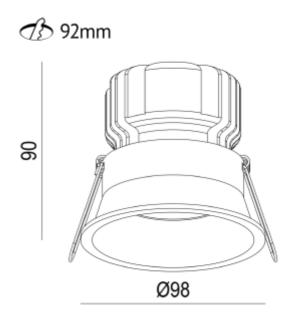

| <b>C €</b> □ □ □ P44   230V   IK02 | <b>∠</b> A <sup>+</sup> |
|------------------------------------|-------------------------|
| SPECIFICATIONS                     |                         |
| System Power [W]:                  | 15W                     |
| CCT (Color Temperature):           | 3000K                   |
| CRI / Ra:                          | 80                      |
| Lumen Output:                      | 1426lm                  |
| Lumen LED (tc=25):                 | 1500lm                  |
| Beam Angle:                        | 36°                     |
| Lens (Diffuser):                   | Clear                   |
| Dimming:                           | Phase-Cut               |
| Flickerfree:                       | Yes                     |
| System Voltage [V]:                | 230V 50Hz               |
| Connection:                        | QuickConnect            |
| Mounting:                          | Recessed, Ceiling       |
| Cut-out [mm]:                      | Ø92mm                   |
| Lifetime [h]:                      | L80B50: 100 000h        |
| Lumen/W:                           | 95lm/W                  |
| MacAdam (SDCM):                    | 3                       |
| Color:                             | White                   |
| Height [mm]:                       | 90mm                    |
| Diameter [mm]:                     | 98mm                    |
| Weight [kg]:                       | 0,25kg                  |
| To be recessed in insulation:      | No                      |