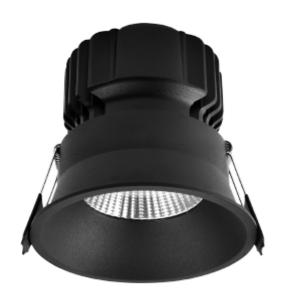

Ceto Fixed tunable white is a downlight with 15W effect and secluded light source. 36° beam angle and IP44 certified. CCT can be adjusted from6000K to 2700K. Ceto Fixed is the natural choice if you are looking for an exclusive expression that provides a comfortable and good light. DALI DT8 driver included.