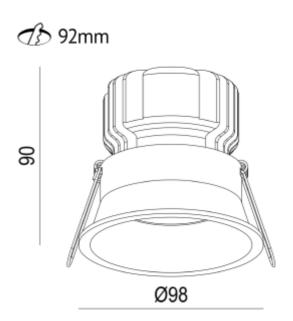

## **Ceto Fixed**

| SPECIFICATIONS                |                   |
|-------------------------------|-------------------|
| System Power [W]:             | 15W               |
| CCT (Color Temperature):      | 6000-2700K TW     |
| CRI / Ra:                     | 80                |
| Lumen LED (tc=25):            | 900lm             |
| Beam Angle:                   | 36                |
| Lens (Diffuser):              | Clear             |
| Dimming:                      | DALI              |
| System Voltage [V]:           | 230V 50Hz         |
| Connection:                   | QuickConnect      |
| Mounting:                     | Recessed, Ceiling |
| Cut-out [mm]:                 | Ø92mm             |
| Lifetime [h]:                 | L80B10: 100 000h  |
| MacAdam (SDCM):               | 3                 |
| Color:                        | Black             |
| Height [mm]:                  | 90mm              |
| Diameter [mm]:                | 98mm              |
| Weight [kg]:                  | 0,25kg            |
| To be recessed in insulation: | No                |