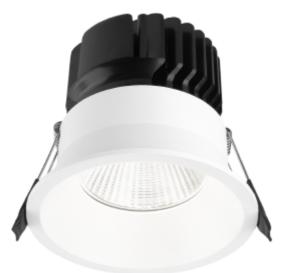

## **Ceto Fixed**

**(€** ☐ IP44 230V IK02 ↓

Ceto Fixed tunable white is a downlight with 15W effect and secluded light source. 36° beam angle and IP44 certified. CCT can be adjusted from6000K to 2700K. Ceto Fixed is the natural choice if you are looking for an exclusive expression that provides a comfortable and good light. DALI DT8 driver included.