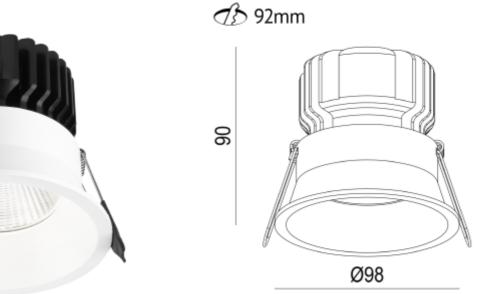

| SUHZ                          | A                 |
|-------------------------------|-------------------|
| SPECIFICATIONS                |                   |
| System Power [W]:             | 15W               |
| CCT (Color Temperature):      | 6000-2700K TW     |
| CRI / Ra:                     | 80                |
| Lumen LED (tc=25):            | 900lm             |
| Beam Angle:                   | 36                |
| Lens (Diffuser):              | Clear             |
| Dimming:                      | DALI              |
| System Voltage [V]:           | 230V 50Hz         |
| Connection:                   | QuickConnect      |
| Mounting:                     | Recessed, Ceiling |
| Cut-out [mm]:                 | Ø92mm             |
| Lifetime [h]:                 | L80B50: 100 000h  |
| MacAdam (SDCM):               | 3                 |
| Color:                        | White             |
| Height [mm]:                  | 90mm              |
| Diameter [mm]:                | 98mm              |
| Weight [kg]:                  | 0,25kg            |
| To be recessed in insulation: | No                |
|                               |                   |