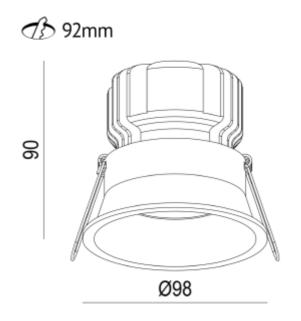

## **Ceto Fixed**

| <b>C €</b> ☐ IP44 230V IK02   | A                 |
|-------------------------------|-------------------|
| SPECIFICATIONS                |                   |
| System Power [W]:             | 15W               |
| CCT (Color Temperature):      | 2700K             |
| CRI / Ra:                     | 90                |
| Lumen Output:                 | 1015lm            |
| Lumen LED (tc=25):            | 1100lm            |
| Lens (Diffuser):              | Clear             |
| Dimming:                      | Phase-Cut         |
| Flickerfree:                  | Yes               |
| System Voltage [V]:           | 230V 50Hz         |
| Connection:                   | QuickConnect      |
| Mounting:                     | Recessed, Ceiling |
| Cut-out [mm]:                 | Ø92mm             |
| Lifetime [h]:                 | L80B50: 100 000h  |
| Lumen/W:                      | 67lm/W            |
| MacAdam (SDCM):               | 3                 |
| Color:                        | Black             |
| Height [mm]:                  | 90mm              |
| Diameter [mm]:                | 98mm              |
| Weight [kg]:                  | 0,25kg            |
| To be recessed in insulation: | No                |