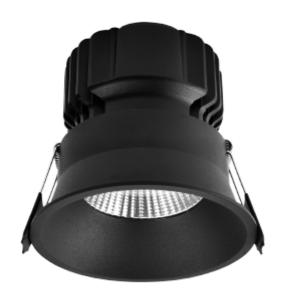

## **Ceto Fixed**

| <b>C €</b> ☐ IP44 230V IK02   | A                 |
|-------------------------------|-------------------|
| SPECIFICATIONS                |                   |
| System Power [W]:             | 15W               |
| CCT (Color Temperature):      | 2700K             |
| CRI / Ra:                     | 90                |
| Lumen Output:                 | 1015lm            |
| Lumen LED (tc=25):            | 1100lm            |
| Lens (Diffuser):              | Clear             |
| Dimming:                      | Phase-Cut         |
| Flickerfree:                  | Yes               |
| System Voltage [V]:           | 230V 50Hz         |
| Connection:                   | QuickConnect      |
| Mounting:                     | Recessed, Ceiling |
| Cut-out [mm]:                 | Ø92mm             |
| Lifetime [h]:                 | L80B50: 100 000h  |
| Lumen/W:                      | 67lm/W            |
| MacAdam (SDCM):               | 3                 |
| Color:                        | Black             |
| Height [mm]:                  | 90mm              |
| Diameter [mm]:                | 98mm              |
| Weight [kg]:                  | 0,25kg            |
| To be recessed in insulation: | No                |

Ceto Fixed is a downlight with 15W effect and secluded light source. 36° beam angle and IP44 certified. Ceto Fixed is the natural choice if you are looking for an exclusive expression that provides a comfortable and good light. Dimmable phase-cut driver included.