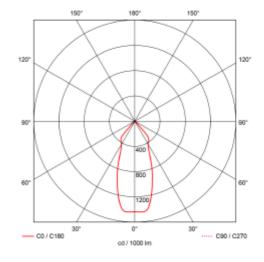

Ceto Fixed is a downlight with 15W effect and secluded light source. 36° beam angle and IP44 certified. Ceto Fixed is the natural choice if you are looking for an exclusive expression that provides a comfortable and good light. Dimmable phase-cut driver included.