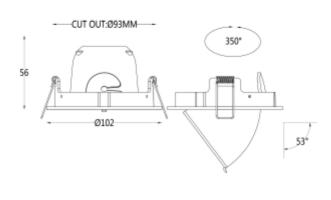

## **Sargas Rotatable**

| SPECIFICATIONS System Power [W]: 8W CCT (Color Temperature): 2700K CRI / Ra: 90 | $A^{+}$ |
|---------------------------------------------------------------------------------|---------|
| CCT (Color Temperature): 2700K                                                  |         |
|                                                                                 |         |
| CDI / Day                                                                       |         |
| CRI / Rd. 90                                                                    |         |
| Lumen LED (tc=25): 600lm                                                        |         |
| Beam Angle: 36°                                                                 |         |
| Lens (Diffuser): Clear                                                          |         |
| Dimming: Phase-Cut                                                              |         |
| System Voltage [V]: 230V 50Hz                                                   |         |
| Connection: QuickConnect                                                        |         |
| Mounting: Recessed, Ceili                                                       | ng      |
| Cut-out [mm]: Ø93mm                                                             |         |
| MacAdam (SDCM): 3                                                               |         |
| Color: Black                                                                    |         |
| Height [mm]: 56mm                                                               |         |
| Width [mm]: 102mm                                                               |         |
| To be recessed in insulation: No                                                |         |

Sargas is an indoor downlight that can be tilted 53° and rotated 350° so you can point the light where you need it. This makes the downlight suitable for pitched roof, but also før flat ceilings to light up a wall, paintings or details you want to highlight. Comes with phase-cut driver with QuickConnect for easy installation. Cut-out Ø93mm.