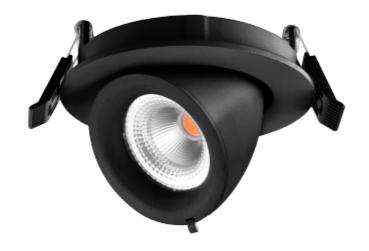

Sargas is an indoor downlight that can be tilted 53° and rotated 350° so you can point the light where you need it. This makes the downlight suitable for pitched roof, but also før flat ceilings to light up a wall, paintings or details you want to highlight. Comes with phase-cut driver with QuickConnect for easy installation. Cut-out Ø93mm.