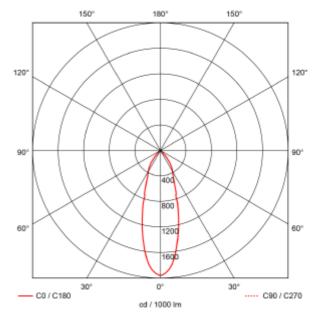

## **Sargas Rotatable**

| SPECIFICATIONS System Power [W]: 8W CCT (Color Temperature): 2700K CRI / Ra: 90 | $A^{+}$ |
|---------------------------------------------------------------------------------|---------|
| CCT (Color Temperature): 2700K                                                  |         |
|                                                                                 |         |
| CDI / Day                                                                       |         |
| CRI / Rd. 90                                                                    |         |
| Lumen LED (tc=25): 600lm                                                        |         |
| Beam Angle: 36°                                                                 |         |
| Lens (Diffuser): Clear                                                          |         |
| Dimming: Phase-Cut                                                              |         |
| System Voltage [V]: 230V 50Hz                                                   |         |
| Connection: QuickConnect                                                        |         |
| Mounting: Recessed, Ceili                                                       | ng      |
| Cut-out [mm]: Ø93mm                                                             |         |
| MacAdam (SDCM): 3                                                               |         |
| Color: Black                                                                    |         |
| Height [mm]: 56mm                                                               |         |
| Width [mm]: 102mm                                                               |         |
| To be recessed in insulation: No                                                |         |