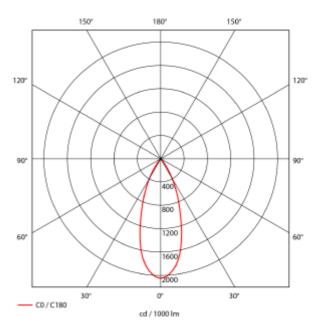

## **Seta Mini**

| SPECIFICATIONS                |                       |
|-------------------------------|-----------------------|
| Lightsource Type:             | LED (built in)        |
| System Power [W]:             | 20W                   |
| CCT (Color Temperature):      | 3500K                 |
| CRI / Ra:                     | 90                    |
| Lumen LED (tc=25):            | 2650lm                |
| Beam Angle:                   | 40°                   |
| Lens (Diffuser):              | Clear                 |
| Dimming:                      | None                  |
| System Voltage [V]:           | 230V 50Hz             |
| Connection:                   | 18i3 Quick connection |
| Mounting:                     | Recessed, Ceiling     |
| Cut-out [mm]:                 | Ø140mm                |
| Lifetime [h]:                 | L80B10: 100 000h      |
| Lumen/W:                      | 132lm/W               |
| MacAdam (SDCM):               | 3                     |
| Color:                        | Black                 |
| Length [mm]:                  | 150mm                 |
| Height [mm]:                  | 112mm                 |
| Width [mm]:                   | 150mm                 |
| Weight [kg]:                  | 0,95kg                |
| To be recessed in insulation: | Not applicable        |