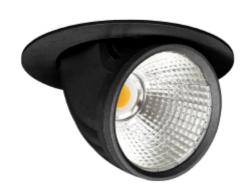

## **Seta Mini**

| SPECIFICATIONS                |                       |
|-------------------------------|-----------------------|
| Lightsource Type:             | LED (built in)        |
| System Power [W]:             | 20W                   |
| CCT (Color Temperature):      | 3500K                 |
| CRI / Ra:                     | 90                    |
| Lumen LED (tc=25):            | 2650lm                |
| Beam Angle:                   | 40°                   |
| Lens (Diffuser):              | Clear                 |
| Dimming:                      | None                  |
| System Voltage [V]:           | 230V 50Hz             |
| Connection:                   | 18i3 Quick connection |
| Mounting:                     | Recessed, Ceiling     |
| Cut-out [mm]:                 | Ø140mm                |
| Lifetime [h]:                 | L80B10: 100 000h      |
| Lumen/W:                      | 132lm/W               |
| MacAdam (SDCM):               | 3                     |
| Color:                        | Black                 |
| Length [mm]:                  | 150mm                 |
| Height [mm]:                  | 112mm                 |
| Width [mm]:                   | 150mm                 |
| Weight [kg]:                  | 0,95kg                |
| To be recessed in insulation: | Not applicable        |

Seta Mini is a small and very flexible LED downlight offering great number of adjustment possibilities. The Seta Mini is supplied with a cable connector type 18i3- and can be delivered with a variety of connector options. The downlight is available in three different colors and with a wide range of reflectors. Rotatable 350° and tiltable 70°.