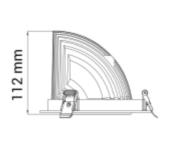

## **Seta Mini**

| SPECIFICATIONS                |                       |
|-------------------------------|-----------------------|
| Lightsource Type:             | LED (built in)        |
| System Power [W]:             | 20W                   |
| CCT (Color Temperature):      | 3500K                 |
| CRI / Ra:                     | 90                    |
| Lumen LED (tc=25):            | 2650lm                |
| Beam Angle:                   | 40°                   |
| Lens (Diffuser):              | Clear                 |
| Dimming:                      | None                  |
| System Voltage [V]:           | 230V 50Hz             |
| Connection:                   | 18i3 Quick connection |
| Mounting:                     | Recessed, Ceiling     |
| Cut-out [mm]:                 | Ø140mm                |
| Lifetime [h]:                 | L80B10: 100 000h      |
| Lumen/W:                      | 132lm/W               |
| MacAdam (SDCM):               | 3                     |
| Color:                        | Black                 |
| Length [mm]:                  | 150mm                 |
| Height [mm]:                  | 112mm                 |
| Width [mm]:                   | 150mm                 |
| Weight [kg]:                  | 0,95kg                |
| To be recessed in insulation: | Not applicable        |