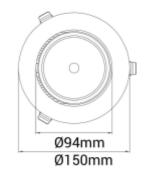

## **Seta Mini**

| SPECIFICATIONS                |                       |
|-------------------------------|-----------------------|
| Lightsource Type:             | LED (built in)        |
| System Power [W]:             | 20W                   |
| CCT (Color Temperature):      | 3500K                 |
| CRI / Ra:                     | 90                    |
| Lumen LED (tc=25):            | 2650lm                |
| Beam Angle:                   | 40°                   |
| Lens (Diffuser):              | Clear                 |
| Dimming:                      | None                  |
| System Voltage [V]:           | 230V 50Hz             |
| Connection:                   | 18i3 Quick connection |
| Mounting:                     | Recessed, Ceiling     |
| Cut-out [mm]:                 | Ø140mm                |
| Lifetime [h]:                 | L80B10: 100 000h      |
| Lumen/W:                      | 132lm/W               |
| MacAdam (SDCM):               | 3                     |
| Color:                        | Black                 |
| Length [mm]:                  | 150mm                 |
| Height [mm]:                  | 112mm                 |
| Width [mm]:                   | 150mm                 |
| Weight [kg]:                  | 0,95kg                |
| To be recessed in insulation: | Not applicable        |