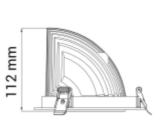

## SPECIFICATIONS Lightsource Type:

| Lightsource Type:             | LED (built in)        |
|-------------------------------|-----------------------|
| System Power [W]:             | 27W                   |
| CCT (Color Temperature):      | 3000K                 |
| CRI / Ra:                     | 80                    |
| Lumen Output:                 | 3780lm                |
| Lumen LED (tc=25):            | 4200lm                |
| Beam Angle:                   | 20°                   |
| Lens (Diffuser):              | Clear                 |
| Dimming:                      | None                  |
| System Voltage [V]:           | 230V 50Hz             |
| Connection:                   | 18i3 Quick connection |
| Mounting:                     | Recessed, Ceiling     |
| Cut-out [mm]:                 | Ø140mm                |
| Lifetime [h]:                 | L80B10: 100 000h      |
| Lumen/W:                      | 135lm/W               |
| MacAdam (SDCM):               | 3                     |
| Color:                        | Black                 |
| Length [mm]:                  | 150mm                 |
| Height [mm]:                  | 112mm                 |
| Width [mm]:                   | 150mm                 |
| Weight [kg]:                  | 0,95kg                |
| To be recessed in insulation: | Not applicable        |
|                               |                       |