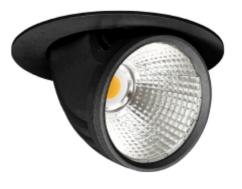

## Seta Mini

Seta Mini is a small and very flexible LED downlight offering great number of adjustment possibilities. The Seta Mini is supplied with a cable connector type 18i3- and can be delivered with a variety of connector options. The downlight is available in three different colors and with a wide range of reflectors. Rotatable 350° and tiltable 70°.