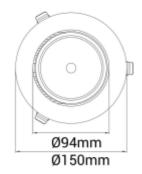

## SPECIFICATIONS Lightsource Type:

| Lightsource Type:             | LED (built in)        |
|-------------------------------|-----------------------|
| System Power [W]:             | 27W                   |
| CCT (Color Temperature):      | 3000K                 |
| CRI / Ra:                     | 80                    |
| Lumen Output:                 | 3780lm                |
| Lumen LED (tc=25):            | 4200lm                |
| Beam Angle:                   | 20°                   |
| Lens (Diffuser):              | Clear                 |
| Dimming:                      | None                  |
| System Voltage [V]:           | 230V 50Hz             |
| Connection:                   | 18i3 Quick connection |
| Mounting:                     | Recessed, Ceiling     |
| Cut-out [mm]:                 | Ø140mm                |
| Lifetime [h]:                 | L80B10: 100 000h      |
| Lumen/W:                      | 135lm/W               |
| MacAdam (SDCM):               | 3                     |
| Color:                        | Black                 |
| Length [mm]:                  | 150mm                 |
| Height [mm]:                  | 112mm                 |
| Width [mm]:                   | 150mm                 |
| Weight [kg]:                  | 0,95kg                |
| To be recessed in insulation: | Not applicable        |
|                               |                       |