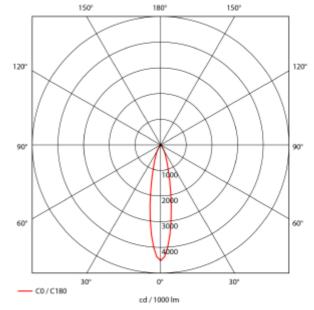

## SPECIFICATIONS Lightsource Type:

| Lightsource Type:             | LED (built in)        |
|-------------------------------|-----------------------|
| System Power [W]:             | 27W                   |
| CCT (Color Temperature):      | 3000K                 |
| CRI / Ra:                     | 80                    |
| Lumen Output:                 | 3780lm                |
| Lumen LED (tc=25):            | 4200lm                |
| Beam Angle:                   | 20°                   |
| Lens (Diffuser):              | Clear                 |
| Dimming:                      | None                  |
| System Voltage [V]:           | 230V 50Hz             |
| Connection:                   | 18i3 Quick connection |
| Mounting:                     | Recessed, Ceiling     |
| Cut-out [mm]:                 | Ø140mm                |
| Lifetime [h]:                 | L80B10: 100 000h      |
| Lumen/W:                      | 135lm/W               |
| MacAdam (SDCM):               | 3                     |
| Color:                        | Black                 |
| Length [mm]:                  | 150mm                 |
| Height [mm]:                  | 112mm                 |
| Width [mm]:                   | 150mm                 |
| Weight [kg]:                  | 0,95kg                |
| To be recessed in insulation: | Not applicable        |
|                               |                       |