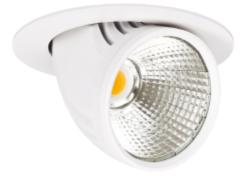

## Seta Mini

Seta Mini is a small and very flexible LED downlight offering great number of adjustment possibilities. The Seta Mini is supplied with a cable connector type 18i3- and can be delivered with a variety of connector options. The downlight is available in three different colors and with a wide range of reflectors. Rotatable 350° and tiltable 70°.