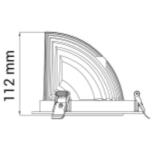

## SPECIFICATIONS

| Lightsource Type:             | LED (built in)        |
|-------------------------------|-----------------------|
| System Power [W]:             | 27W                   |
| CCT (Color Temperature):      | 3000K                 |
| CRI / Ra:                     | 80                    |
| Lumen Output:                 | 3780lm                |
| Lumen LED (tc=25):            | 4200lm                |
| Beam Angle:                   | 20°                   |
| Lens (Diffuser):              | Clear                 |
| Dimming:                      | None                  |
| System Voltage [V]:           | 230V 50Hz             |
| Connection:                   | 18i3 Quick connection |
| Mounting:                     | Recessed, Ceiling     |
| Cut-out [mm]:                 | Ø140mm                |
| Lifetime [h]:                 | L80B10: 100 000h      |
| Lumen/W:                      | 135lm/W               |
| MacAdam (SDCM):               | 3                     |
| Color:                        | White                 |
| Length [mm]:                  | 150mm                 |
| Height [mm]:                  | 112mm                 |
| Width [mm]:                   | 150mm                 |
| Weight [kg]:                  | 0,95kg                |
| To be recessed in insulation: | Not applicable        |
|                               |                       |