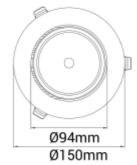

## SPECIFICATIONS

| Lightsource Type:             | LED (built in)        |
|-------------------------------|-----------------------|
| System Power [W]:             | 27W                   |
| CCT (Color Temperature):      | 3000K                 |
| CRI / Ra:                     | 80                    |
| Lumen Output:                 | 3780lm                |
| Lumen LED (tc=25):            | 4200lm                |
| Beam Angle:                   | 20°                   |
| Lens (Diffuser):              | Clear                 |
| Dimming:                      | None                  |
| System Voltage [V]:           | 230V 50Hz             |
| Connection:                   | 18i3 Quick connection |
| Mounting:                     | Recessed, Ceiling     |
| Cut-out [mm]:                 | Ø140mm                |
| Lifetime [h]:                 | L80B10: 100 000h      |
| Lumen/W:                      | 135lm/W               |
| MacAdam (SDCM):               | 3                     |
| Color:                        | White                 |
| Length [mm]:                  | 150mm                 |
| Height [mm]:                  | 112mm                 |
| Width [mm]:                   | 150mm                 |
| Weight [kg]:                  | 0,95kg                |
| To be recessed in insulation: | Not applicable        |
|                               |                       |