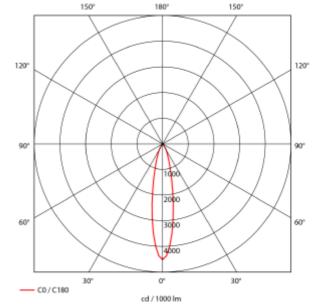

## SPECIFICATIONS

| Lightsource Type:             | LED (built in)        |
|-------------------------------|-----------------------|
| System Power [W]:             | 27W                   |
| CCT (Color Temperature):      | 3000K                 |
| CRI / Ra:                     | 80                    |
| Lumen Output:                 | 3780lm                |
| Lumen LED (tc=25):            | 4200lm                |
| Beam Angle:                   | 20°                   |
| Lens (Diffuser):              | Clear                 |
| Dimming:                      | None                  |
| System Voltage [V]:           | 230V 50Hz             |
| Connection:                   | 18i3 Quick connection |
| Mounting:                     | Recessed, Ceiling     |
| Cut-out [mm]:                 | Ø140mm                |
| Lifetime [h]:                 | L80B10: 100 000h      |
| Lumen/W:                      | 135lm/W               |
| MacAdam (SDCM):               | 3                     |
| Color:                        | White                 |
| Length [mm]:                  | 150mm                 |
| Height [mm]:                  | 112mm                 |
| Width [mm]:                   | 150mm                 |
| Weight [kg]:                  | 0,95kg                |
| To be recessed in insulation: | Not applicable        |
|                               |                       |