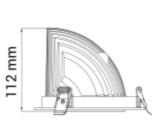

## SPECIFICATIONS

| Lightsource Type:             | LED (built in)        |
|-------------------------------|-----------------------|
| System Power [W]:             | 27W                   |
| CCT (Color Temperature):      | 2700К                 |
| CRI / Ra:                     | 90                    |
| Lumen Output:                 | 3209lm                |
| Lumen LED (tc=25):            | 3400lm                |
| Beam Angle:                   | 30°                   |
| Lens (Diffuser):              | Clear                 |
| Dimming:                      | None                  |
| System Voltage [V]:           | 230V 50Hz             |
| Connection:                   | 18i3 Quick connection |
| Mounting:                     | Recessed, Ceiling     |
| Cut-out [mm]:                 | Ø140mm                |
| Lifetime [h]:                 | L80B10: 100 000h      |
| Lumen/W:                      | 114lm/W               |
| MacAdam (SDCM):               | 3                     |
| Color:                        | White                 |
| Length [mm]:                  | 150mm                 |
| Height [mm]:                  | 112mm                 |
| Width [mm]:                   | 150mm                 |
| Weight [kg]:                  | 0,95kg                |
| To be recessed in insulation: | Not applicable        |
|                               |                       |