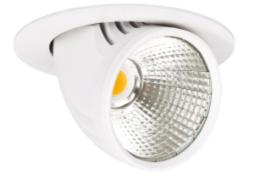

## Seta Mini

Seta Mini is a small and very flexible LED downlight offering great number of adjustment possibilities. The Seta Mini is supplied with a cable connector type 18i3- and can be delivered with a variety of connector options. The downlight is available in three different colors and with a wide range of reflectors. Rotatable 350° and tiltable 70°.