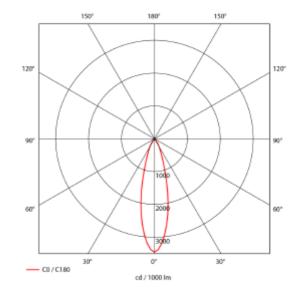

## SPECIFICATIONS

| Lightsource Type:             | LED (built in)        |
|-------------------------------|-----------------------|
| System Power [W]:             | 27W                   |
| CCT (Color Temperature):      | 2700К                 |
| CRI / Ra:                     | 90                    |
| Lumen Output:                 | 3209lm                |
| Lumen LED (tc=25):            | 3400lm                |
| Beam Angle:                   | 30°                   |
| Lens (Diffuser):              | Clear                 |
| Dimming:                      | None                  |
| System Voltage [V]:           | 230V 50Hz             |
| Connection:                   | 18i3 Quick connection |
| Mounting:                     | Recessed, Ceiling     |
| Cut-out [mm]:                 | Ø140mm                |
| Lifetime [h]:                 | L80B10: 100 000h      |
| Lumen/W:                      | 114lm/W               |
| MacAdam (SDCM):               | 3                     |
| Color:                        | White                 |
| Length [mm]:                  | 150mm                 |
| Height [mm]:                  | 112mm                 |
| Width [mm]:                   | 150mm                 |
| Weight [kg]:                  | 0,95kg                |
| To be recessed in insulation: | Not applicable        |
|                               |                       |