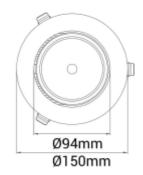

## SPECIFICATIONS

| Lightsource Type:             | LED (built in)        |
|-------------------------------|-----------------------|
| System Power [W]:             | 27W                   |
| CCT (Color Temperature):      | 2700К                 |
| CRI / Ra:                     | 90                    |
| Lumen Output:                 | 3209lm                |
| Lumen LED (tc=25):            | 3400lm                |
| Beam Angle:                   | 30°                   |
| Lens (Diffuser):              | Clear                 |
| Dimming:                      | None                  |
| System Voltage [V]:           | 230V 50Hz             |
| Connection:                   | 18i3 Quick connection |
| Mounting:                     | Recessed, Ceiling     |
| Cut-out [mm]:                 | Ø140mm                |
| Lifetime [h]:                 | L80B10: 100 000h      |
| Lumen/W:                      | 114lm/W               |
| MacAdam (SDCM):               | 3                     |
| Color:                        | White                 |
| Length [mm]:                  | 150mm                 |
| Height [mm]:                  | 112mm                 |
| Width [mm]:                   | 150mm                 |
| Weight [kg]:                  | 0,95kg                |
| To be recessed in insulation: | Not applicable        |
|                               |                       |