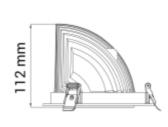

## **Seta Mini**

| <b>C</b> €□ | IP20 | 230V<br>50Hz |  |
|-------------|------|--------------|--|
|-------------|------|--------------|--|

| SPECIFICATIONS                |                       |
|-------------------------------|-----------------------|
| Lightsource Type:             | LED (built in)        |
| System Power [W]:             | 28W                   |
| CCT (Color Temperature):      | 3500K                 |
| CRI / Ra:                     | 90                    |
| Lumen LED (tc=25):            | 3500lm                |
| Lens (Diffuser):              | Clear                 |
| Dimming:                      | None                  |
| System Voltage [V]:           | 230V 50Hz             |
| Connection:                   | 18i3 Quick connection |
| Mounting:                     | Recessed, Ceiling     |
| Cut-out [mm]:                 | Ø140mm                |
| Lifetime [h]:                 | L80B10: 100 000h      |
| Color:                        | White                 |
| Length [mm]:                  | 150mm                 |
| Height [mm]:                  | 112mm                 |
| Width [mm]:                   | 150mm                 |
| Weight [kg]:                  | 0,95kg                |
| To be recessed in insulation: | Not applicable        |