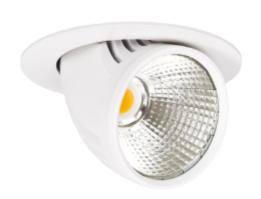

Seta Mini is a small and very flexible LED downlight offering great number of adjustment possibilities. The Seta Mini is supplied with a cable connector type 18i3- and can be delivered with a variety of connector options. The downlight is available in three different colors and with a wide range of reflectors. Rotatable 350° and tiltable 70°.