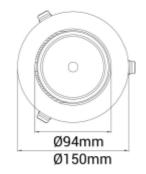

## **Seta Mini**

| <b>C</b> €□ | IP20 | 230V<br>50Hz |  |
|-------------|------|--------------|--|
|-------------|------|--------------|--|

| SPECIFICATIONS                |                       |
|-------------------------------|-----------------------|
| Lightsource Type:             | LED (built in)        |
| System Power [W]:             | 28W                   |
| CCT (Color Temperature):      | 3500K                 |
| CRI / Ra:                     | 90                    |
| Lumen LED (tc=25):            | 3500lm                |
| Lens (Diffuser):              | Clear                 |
| Dimming:                      | None                  |
| System Voltage [V]:           | 230V 50Hz             |
| Connection:                   | 18i3 Quick connection |
| Mounting:                     | Recessed, Ceiling     |
| Cut-out [mm]:                 | Ø140mm                |
| Lifetime [h]:                 | L80B10: 100 000h      |
| Color:                        | White                 |
| Length [mm]:                  | 150mm                 |
| Height [mm]:                  | 112mm                 |
| Width [mm]:                   | 150mm                 |
| Weight [kg]:                  | 0,95kg                |
| To be recessed in insulation: | Not applicable        |