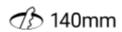

## **Seta Mini**

| <b>C</b> €□ | IP20 | 230V<br>50Hz |  |
|-------------|------|--------------|--|
|-------------|------|--------------|--|

| SPECIFICATIONS                |                       |
|-------------------------------|-----------------------|
| Lightsource Type:             | LED (built in)        |
| System Power [W]:             | 28W                   |
| CCT (Color Temperature):      | 3500K                 |
| CRI / Ra:                     | 90                    |
| Lumen LED (tc=25):            | 3500lm                |
| Lens (Diffuser):              | Clear                 |
| Dimming:                      | None                  |
| System Voltage [V]:           | 230V 50Hz             |
| Connection:                   | 18i3 Quick connection |
| Mounting:                     | Recessed, Ceiling     |
| Cut-out [mm]:                 | Ø140mm                |
| Lifetime [h]:                 | L80B10: 100 000h      |
| Color:                        | White                 |
| Length [mm]:                  | 150mm                 |
| Height [mm]:                  | 112mm                 |
| Width [mm]:                   | 150mm                 |
| Weight [kg]:                  | 0,95kg                |
| To be recessed in insulation: | Not applicable        |