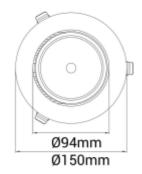

## SPECIFICATIONS

| Lightsource Type:             | LED (built in)        |
|-------------------------------|-----------------------|
| System Power [W]:             | 27W                   |
| CCT (Color Temperature):      | 4000K                 |
| CRI / Ra:                     | 90                    |
| Lumen Output:                 | 3580lm                |
| Lumen LED (tc=25):            | 3750lm                |
| Beam Angle:                   | 20°                   |
| Lens (Diffuser):              | Clear                 |
| Dimming:                      | None                  |
| System Voltage [V]:           | 230V 50Hz             |
| Connection:                   | 18i3 Quick connection |
| Mounting:                     | Recessed, Ceiling     |
| Cut-out [mm]:                 | Ø140mm                |
| Lifetime [h]:                 | L80B10: 100 000h      |
| Lumen/W:                      | 127lm/W               |
| MacAdam (SDCM):               | 3                     |
| Color:                        | Black                 |
| Length [mm]:                  | 150mm                 |
| Height [mm]:                  | 112mm                 |
| Width [mm]:                   | 150mm                 |
| Weight [kg]:                  | 0,95kg                |
| To be recessed in insulation: | Not applicable        |
|                               |                       |