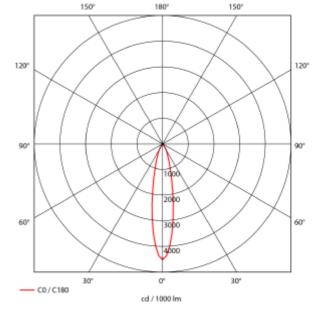

## SPECIFICATIONS

| Lightsource Type:             | LED (built in)        |
|-------------------------------|-----------------------|
| System Power [W]:             | 27W                   |
| CCT (Color Temperature):      | 4000K                 |
| CRI / Ra:                     | 90                    |
| Lumen Output:                 | 3580lm                |
| Lumen LED (tc=25):            | 3750lm                |
| Beam Angle:                   | 20°                   |
| Lens (Diffuser):              | Clear                 |
| Dimming:                      | None                  |
| System Voltage [V]:           | 230V 50Hz             |
| Connection:                   | 18i3 Quick connection |
| Mounting:                     | Recessed, Ceiling     |
| Cut-out [mm]:                 | Ø140mm                |
| Lifetime [h]:                 | L80B10: 100 000h      |
| Lumen/W:                      | 127lm/W               |
| MacAdam (SDCM):               | 3                     |
| Color:                        | Black                 |
| Length [mm]:                  | 150mm                 |
| Height [mm]:                  | 112mm                 |
| Width [mm]:                   | 150mm                 |
| Weight [kg]:                  | 0,95kg                |
| To be recessed in insulation: | Not applicable        |
|                               |                       |