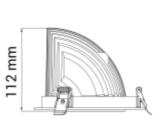

## SPECIFICATIONS

| Lightsource Type:             | LED (built in)        |
|-------------------------------|-----------------------|
| System Power [W]:             | 27W                   |
| CCT (Color Temperature):      | 4000K                 |
| CRI / Ra:                     | 90                    |
| Lumen Output:                 | 3580lm                |
| Lumen LED (tc=25):            | 3750lm                |
| Beam Angle:                   | 20°                   |
| Lens (Diffuser):              | Clear                 |
| Dimming:                      | None                  |
| System Voltage [V]:           | 230V 50Hz             |
| Connection:                   | 18i3 Quick connection |
| Mounting:                     | Recessed, Ceiling     |
| Cut-out [mm]:                 | Ø140mm                |
| Lifetime [h]:                 | L80B10: 100 000h      |
| Lumen/W:                      | 127lm/W               |
| MacAdam (SDCM):               | 3                     |
| Color:                        | Black                 |
| Length [mm]:                  | 150mm                 |
| Height [mm]:                  | 112mm                 |
| Width [mm]:                   | 150mm                 |
| Weight [kg]:                  | 0,95kg                |
| To be recessed in insulation: | Not applicable        |
|                               |                       |