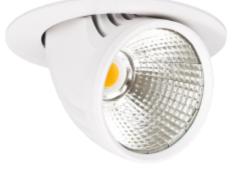

Seta Mini is a small and very flexible LED downlight offering great number of adjustment possibilities. The Seta Mini is supplied with a cable connector type 18i3- and can be delivered with a variety of connector options. The downlight is available in three different colors and with a wide range of reflectors. Rotatable 350° and tiltable 70°.