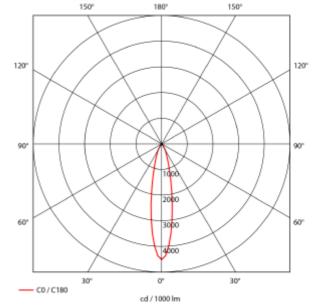

## SPECIFICATIONS

| Lightsource Type:             | LED (built in)        |
|-------------------------------|-----------------------|
| System Power [W]:             | 27W                   |
| CCT (Color Temperature):      | 4000K                 |
| CRI / Ra:                     | 90                    |
| Lumen Output:                 | 3580lm                |
| Lumen LED (tc=25):            | 3750lm                |
| Beam Angle:                   | 20°                   |
| Lens (Diffuser):              | Clear                 |
| Dimming:                      | None                  |
| System Voltage [V]:           | 230V 50Hz             |
| Connection:                   | 18i3 Quick connection |
| Mounting:                     | Recessed, Ceiling     |
| Cut-out [mm]:                 | Ø140mm                |
| Lifetime [h]:                 | L80B10: 100 000h      |
| Lumen/W:                      | 127lm/W               |
| MacAdam (SDCM):               | 3                     |
| Color:                        | White                 |
| Length [mm]:                  | 150mm                 |
| Height [mm]:                  | 112mm                 |
| Width [mm]:                   | 150mm                 |
| Weight [kg]:                  | 0,95kg                |
| To be recessed in insulation: | Not applicable        |
|                               |                       |