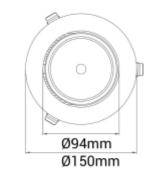

## SPECIFICATIONS

| Lightsource Type:             | LED (built in)        |
|-------------------------------|-----------------------|
| System Power [W]:             | 27W                   |
| CCT (Color Temperature):      | 4000K                 |
| CRI / Ra:                     | 90                    |
| Lumen Output:                 | 3580lm                |
| Lumen LED (tc=25):            | 3750lm                |
| Beam Angle:                   | 20°                   |
| Lens (Diffuser):              | Clear                 |
| Dimming:                      | None                  |
| System Voltage [V]:           | 230V 50Hz             |
| Connection:                   | 18i3 Quick connection |
| Mounting:                     | Recessed, Ceiling     |
| Cut-out [mm]:                 | Ø140mm                |
| Lifetime [h]:                 | L80B10: 100 000h      |
| Lumen/W:                      | 127lm/W               |
| MacAdam (SDCM):               | 3                     |
| Color:                        | White                 |
| Length [mm]:                  | 150mm                 |
| Height [mm]:                  | 112mm                 |
| Width [mm]:                   | 150mm                 |
| Weight [kg]:                  | 0,95kg                |
| To be recessed in insulation: | Not applicable        |
|                               |                       |