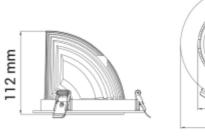

| SPECIFICATIONS                |                       |
|-------------------------------|-----------------------|
| Lightsource Type:             | LED (built in)        |
| System Power [W]:             | 27W                   |
| CCT (Color Temperature):      | 4000K                 |
| CRI / Ra:                     | 90                    |
| Lumen Output:                 | 3520lm                |
| Lumen LED (tc=25):            | 3750lm                |
| Beam Angle:                   | 30°                   |
| Lens (Diffuser):              | Clear                 |
| Dimming:                      | None                  |
| System Voltage [V]:           | 230V 50Hz             |
| Connection:                   | 18i3 Quick connection |
| Mounting:                     | Recessed, Ceiling     |
| Cut-out [mm]:                 | Ø140mm                |
| Lifetime [h]:                 | L80B10: 100 000h      |
| Lumen/W:                      | 125lm/W               |
| MacAdam (SDCM):               | 3                     |
| Color:                        | White                 |
| Length [mm]:                  | 150mm                 |
| Height [mm]:                  | 112mm                 |
| Width [mm]:                   | 150mm                 |
| Weight [kg]:                  | 0,95kg                |
| To be recessed in insulation: | Not applicable        |