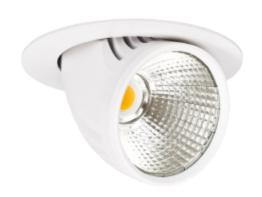

Seta Mini is a small and very flexible LED downlight offering great number of adjustment possibilities. The Seta Mini is supplied with a cable connector type 18i3- and can be delivered with a variety of connector options. The downlight is available in three different colors and with a wide range of reflectors. Rotatable 350° and tiltable 70°.