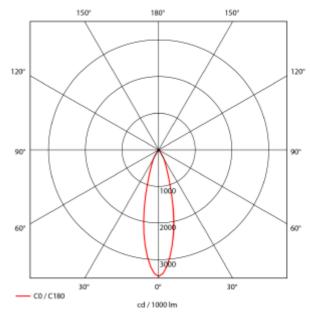

| SPECIFICATIONS                |                       |
|-------------------------------|-----------------------|
| Lightsource Type:             | LED (built in)        |
| System Power [W]:             | 27W                   |
| CCT (Color Temperature):      | 4000K                 |
| CRI / Ra:                     | 90                    |
| Lumen Output:                 | 3520lm                |
| Lumen LED (tc=25):            | 3750lm                |
| Beam Angle:                   | 30°                   |
| Lens (Diffuser):              | Clear                 |
| Dimming:                      | None                  |
| System Voltage [V]:           | 230V 50Hz             |
| Connection:                   | 18i3 Quick connection |
| Mounting:                     | Recessed, Ceiling     |
| Cut-out [mm]:                 | Ø140mm                |
| Lifetime [h]:                 | L80B10: 100 000h      |
| Lumen/W:                      | 125lm/W               |
| MacAdam (SDCM):               | 3                     |
| Color:                        | White                 |
| Length [mm]:                  | 150mm                 |
| Height [mm]:                  | 112mm                 |
| Width [mm]:                   | 150mm                 |
| Weight [kg]:                  | 0,95kg                |
| To be recessed in insulation: | Not applicable        |