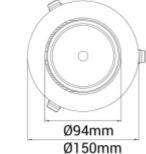

| SPECIFICATIONS                |                       |
|-------------------------------|-----------------------|
| Lightsource Type:             | LED (built in)        |
| System Power [W]:             | 27W                   |
| CCT (Color Temperature):      | 4000K                 |
| CRI / Ra:                     | 90                    |
| Lumen Output:                 | 3520lm                |
| Lumen LED (tc=25):            | 3750lm                |
| Beam Angle:                   | 30°                   |
| Lens (Diffuser):              | Clear                 |
| Dimming:                      | None                  |
| System Voltage [V]:           | 230V 50Hz             |
| Connection:                   | 18i3 Quick connection |
| Mounting:                     | Recessed, Ceiling     |
| Cut-out [mm]:                 | Ø140mm                |
| Lifetime [h]:                 | L80B10: 100 000h      |
| Lumen/W:                      | 125lm/W               |
| MacAdam (SDCM):               | 3                     |
| Color:                        | White                 |
| Length [mm]:                  | 150mm                 |
| Height [mm]:                  | 112mm                 |
| Width [mm]:                   | 150mm                 |
| Weight [kg]:                  | 0,95kg                |
| To be recessed in insulation: | Not applicable        |