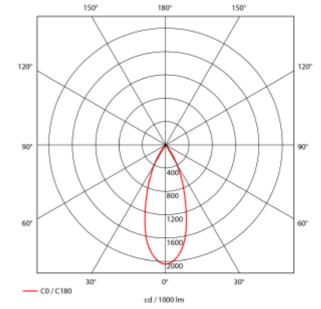

## SPECIFICATIONS

| Lightsource Type:                             | LED (built in)           |
|-----------------------------------------------|--------------------------|
| System Power [W]:                             | 27W                      |
| CCT (Color Temperature):                      | 4000K                    |
| CRI / Ra:                                     | 90                       |
| Lumen Output:                                 | 3450lm                   |
| Lumen LED (tc=25):                            | 3750lm                   |
| Beam Angle:                                   | 40°                      |
| Lens (Diffuser):                              | Clear                    |
| Dimming:                                      | None                     |
| System Voltage [V]:                           | 230V 50Hz                |
| Connection:                                   | 18i3 Quick connection    |
| Mounting:                                     | Recessed, Ceiling        |
| Cut-out [mm]:                                 | Ø140mm                   |
| Lifetime [h]:                                 | L80B10: 100 000h         |
| Lumen/W:                                      | 123lm/W                  |
| MacAdam (SDCM):                               | 3                        |
| Color:                                        | White                    |
| Length [mm]:                                  | 150mm                    |
| Height [mm]:                                  | 112mm                    |
| Width [mm]:                                   | 150mm                    |
|                                               | 0.051                    |
| Weight [kg]:                                  | 0,95kg                   |
| Weight [kg]:<br>To be recessed in insulation: | 0,95kg<br>Not applicable |