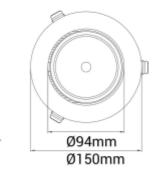

## SPECIFICATIONS

| Lightsource Type:                             | LED (built in)           |
|-----------------------------------------------|--------------------------|
| System Power [W]:                             | 27W                      |
| CCT (Color Temperature):                      | 4000K                    |
| CRI / Ra:                                     | 90                       |
| Lumen Output:                                 | 3450lm                   |
| Lumen LED (tc=25):                            | 3750lm                   |
| Beam Angle:                                   | 40°                      |
| Lens (Diffuser):                              | Clear                    |
| Dimming:                                      | None                     |
| System Voltage [V]:                           | 230V 50Hz                |
| Connection:                                   | 18i3 Quick connection    |
| Mounting:                                     | Recessed, Ceiling        |
| Cut-out [mm]:                                 | Ø140mm                   |
| Lifetime [h]:                                 | L80B10: 100 000h         |
| Lumen/W:                                      | 123lm/W                  |
| MacAdam (SDCM):                               | 3                        |
| Color:                                        | White                    |
| Length [mm]:                                  | 150mm                    |
| Height [mm]:                                  | 112mm                    |
| Width [mm]:                                   | 150mm                    |
|                                               | 0.051                    |
| Weight [kg]:                                  | 0,95kg                   |
| Weight [kg]:<br>To be recessed in insulation: | 0,95kg<br>Not applicable |