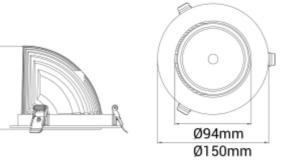

## SPECIFICATIONS

| Lightsource Type:             | LED (built in)        |
|-------------------------------|-----------------------|
| System Power [W]:             | 28W                   |
| CCT (Color Temperature):      | Fresh Food            |
| CRI / Ra:                     | 80                    |
| Lumen Output:                 | 1996lm                |
| Lumen LED (tc=25):            | 2200lm                |
| Beam Angle:                   | 20°                   |
| Lens (Diffuser):              | Clear                 |
| Dimming:                      | None                  |
| System Voltage [V]:           | 230V 50Hz             |
| Connection:                   | 18i3 Quick connection |
| Mounting:                     | Recessed, Ceiling     |
| Cut-out [mm]:                 | Ø140mm                |
| Lifetime [h]:                 | L80B10: 100 000h      |
| Lumen/W:                      | 71lm/W                |
| UGR (<=):                     | 15                    |
| MacAdam (SDCM):               | 4                     |
| Color:                        | White                 |
| Length [mm]:                  | 150mm                 |
| Height [mm]:                  | 112mm                 |
| Width [mm]:                   | 150mm                 |
| Weight [kg]:                  | 0,95kg                |
| To be recessed in insulation: | Not applicable        |
|                               |                       |