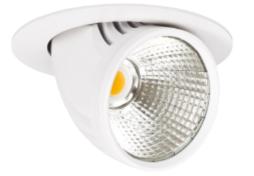

## Seta Mini

## 🕭 140mm

12 mm

Δ++

Seta Mini is a small and very flexible LED downlight offering great number of adjustment possibilities. The Seta Mini is supplied with a cable connector type 18i3- and can be delivered with a variety of connector options. The downlight is available in three different colors and with a wide range of reflectors. Rotatable 350° and tiltable 70°.