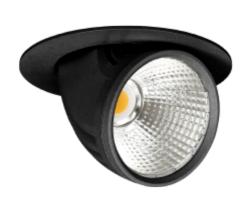

Seta Mini is a small and very flexible LED downlight offering great number of adjustment possibilities. The Seta Mini is supplied with a cable connector type 18i3- and can be delivered with a variety of connector options. The downlight is available in three different colors and with a wide range of reflectors. Rotatable 350° and tiltable 70°.