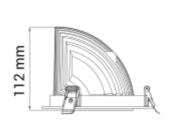

## **Seta Mini**

|  | C€ |  | IP20 | <b>230V</b><br>50Hz |  |
|--|----|--|------|---------------------|--|
|--|----|--|------|---------------------|--|

| SPECIFICATIONS                |                       |  |  |
|-------------------------------|-----------------------|--|--|
| Lightsource Type:             | LED (built in)        |  |  |
| System Power [W]:             | 27W                   |  |  |
| CCT (Color Temperature):      | Fresh Food            |  |  |
| CRI / Ra:                     | 80                    |  |  |
| Lumen LED (tc=25):            | 2300lm                |  |  |
| Beam Angle:                   | 20°                   |  |  |
| Lens (Diffuser):              | Clear                 |  |  |
| Dimming:                      | None                  |  |  |
| System Voltage [V]:           | 230V 50Hz             |  |  |
| Connection:                   | 18i3 Quick connection |  |  |
| Mounting:                     | Recessed, Ceiling     |  |  |
| Cut-out [mm]:                 | Ø140mm                |  |  |
| Lifetime [h]:                 | L80B10: 100 000h      |  |  |
| MacAdam (SDCM):               | 3                     |  |  |
| Color:                        | Black                 |  |  |
| Length [mm]:                  | 150mm                 |  |  |
| Height [mm]:                  | 112mm                 |  |  |
| Width [mm]:                   | 150mm                 |  |  |
| Weight [kg]:                  | 0,95kg                |  |  |
| To be recessed in insulation: | Not applicable        |  |  |