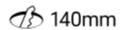

## **Seta Mini**

|  | C€ |  | IP20 | <b>230V</b><br>50Hz |  |
|--|----|--|------|---------------------|--|
|--|----|--|------|---------------------|--|

| SPECIFICATIONS                |                       |  |  |
|-------------------------------|-----------------------|--|--|
| Lightsource Type:             | LED (built in)        |  |  |
| System Power [W]:             | 27W                   |  |  |
| CCT (Color Temperature):      | Fresh Food            |  |  |
| CRI / Ra:                     | 80                    |  |  |
| Lumen LED (tc=25):            | 2300lm                |  |  |
| Beam Angle:                   | 20°                   |  |  |
| Lens (Diffuser):              | Clear                 |  |  |
| Dimming:                      | None                  |  |  |
| System Voltage [V]:           | 230V 50Hz             |  |  |
| Connection:                   | 18i3 Quick connection |  |  |
| Mounting:                     | Recessed, Ceiling     |  |  |
| Cut-out [mm]:                 | Ø140mm                |  |  |
| Lifetime [h]:                 | L80B10: 100 000h      |  |  |
| MacAdam (SDCM):               | 3                     |  |  |
| Color:                        | Black                 |  |  |
| Length [mm]:                  | 150mm                 |  |  |
| Height [mm]:                  | 112mm                 |  |  |
| Width [mm]:                   | 150mm                 |  |  |
| Weight [kg]:                  | 0,95kg                |  |  |
| To be recessed in insulation: | Not applicable        |  |  |