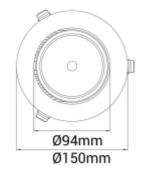

## **Seta Mini**

|  | C€ |  | IP20 | <b>230V</b><br>50Hz |  |
|--|----|--|------|---------------------|--|
|--|----|--|------|---------------------|--|

| SPECIFICATIONS                |                       |  |  |
|-------------------------------|-----------------------|--|--|
| Lightsource Type:             | LED (built in)        |  |  |
| System Power [W]:             | 27W                   |  |  |
| CCT (Color Temperature):      | Fresh Food            |  |  |
| CRI / Ra:                     | 80                    |  |  |
| Lumen LED (tc=25):            | 2300lm                |  |  |
| Beam Angle:                   | 20°                   |  |  |
| Lens (Diffuser):              | Clear                 |  |  |
| Dimming:                      | None                  |  |  |
| System Voltage [V]:           | 230V 50Hz             |  |  |
| Connection:                   | 18i3 Quick connection |  |  |
| Mounting:                     | Recessed, Ceiling     |  |  |
| Cut-out [mm]:                 | Ø140mm                |  |  |
| Lifetime [h]:                 | L80B10: 100 000h      |  |  |
| MacAdam (SDCM):               | 3                     |  |  |
| Color:                        | Black                 |  |  |
| Length [mm]:                  | 150mm                 |  |  |
| Height [mm]:                  | 112mm                 |  |  |
| Width [mm]:                   | 150mm                 |  |  |
| Weight [kg]:                  | 0,95kg                |  |  |
| To be recessed in insulation: | Not applicable        |  |  |