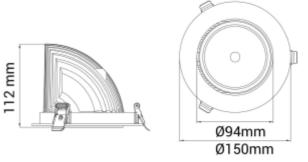

| SPECIFICATIONS                |                       |
|-------------------------------|-----------------------|
| Lightsource Type:             | LED (built in)        |
| System Power [W]:             | 27W                   |
| CCT (Color Temperature):      | Fresh Food            |
| CRI / Ra:                     | 80                    |
| Lumen LED (tc=25):            | 2300lm                |
| Beam Angle:                   | 20°                   |
| Lens (Diffuser):              | Clear                 |
| Dimming:                      | None                  |
| System Voltage [V]:           | 230V 50Hz             |
| Connection:                   | 18i3 Quick connection |
| Mounting:                     | Recessed, Ceiling     |
| Cut-out [mm]:                 | Ø140mm                |
| Lifetime [h]:                 | L80B10: 100 000h      |
| MacAdam (SDCM):               | 3                     |
| Color:                        | White                 |
| Length [mm]:                  | 150mm                 |
| Height [mm]:                  | 112mm                 |
| Width [mm]:                   | 150mm                 |
| Weight [kg]:                  | 0,95kg                |
| To be recessed in insulation: | Not applicable        |
|                               |                       |