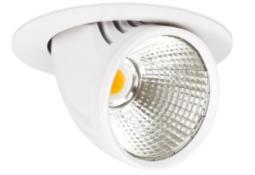

## Seta Mini

## 🕭 140mm

Δ++ - •

Seta Mini is a small and very flexible LED downlight offering great number of adjustment possibilities. The Seta Mini is supplied with a cable connector type 18i3- and can be delivered with a variety of connector options. The downlight is available in three different colors and with a wide range of reflectors. Rotatable 350° and tiltable 70°.