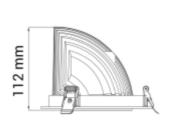

## **Seta Mini**

|    |   |      | 2201/ | Λ.         |
|----|---|------|-------|------------|
| CE | Ш | IP20 | 50Hz  | <b>Ĺ</b> ♣ |

| SPECIFICATIONS                |                       |  |  |
|-------------------------------|-----------------------|--|--|
| Lightsource Type:             | LED (built in)        |  |  |
| System Power [W]:             | 27W                   |  |  |
| CCT (Color Temperature):      | Fresh Food            |  |  |
| CRI / Ra:                     | 80                    |  |  |
| Lumen LED (tc=25):            | 2300lm                |  |  |
| Beam Angle:                   | 30°                   |  |  |
| Lens (Diffuser):              | Clear                 |  |  |
| Dimming:                      | None                  |  |  |
| System Voltage [V]:           | 230V 50Hz             |  |  |
| Connection:                   | 18i3 Quick connection |  |  |
| Mounting:                     | Recessed, Ceiling     |  |  |
| Cut-out [mm]:                 | Ø140mm                |  |  |
| Lifetime [h]:                 | L80B10: 100 000h      |  |  |
| MacAdam (SDCM):               | 3                     |  |  |
| Color:                        | Black                 |  |  |
| Length [mm]:                  | 150mm                 |  |  |
| Height [mm]:                  | 112mm                 |  |  |
| Width [mm]:                   | 150mm                 |  |  |
| Weight [kg]:                  | 0,95kg                |  |  |
| To be recessed in insulation: | Not applicable        |  |  |