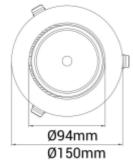

## **Seta Mini**

|    |   |      | 2201/ | Λ.         |
|----|---|------|-------|------------|
| CE | Ш | IP20 | 50Hz  | <b>Ĺ</b> ♣ |

| SPECIFICATIONS                |                       |  |  |
|-------------------------------|-----------------------|--|--|
| Lightsource Type:             | LED (built in)        |  |  |
| System Power [W]:             | 27W                   |  |  |
| CCT (Color Temperature):      | Fresh Food            |  |  |
| CRI / Ra:                     | 80                    |  |  |
| Lumen LED (tc=25):            | 2300lm                |  |  |
| Beam Angle:                   | 30°                   |  |  |
| Lens (Diffuser):              | Clear                 |  |  |
| Dimming:                      | None                  |  |  |
| System Voltage [V]:           | 230V 50Hz             |  |  |
| Connection:                   | 18i3 Quick connection |  |  |
| Mounting:                     | Recessed, Ceiling     |  |  |
| Cut-out [mm]:                 | Ø140mm                |  |  |
| Lifetime [h]:                 | L80B10: 100 000h      |  |  |
| MacAdam (SDCM):               | 3                     |  |  |
| Color:                        | Black                 |  |  |
| Length [mm]:                  | 150mm                 |  |  |
| Height [mm]:                  | 112mm                 |  |  |
| Width [mm]:                   | 150mm                 |  |  |
| Weight [kg]:                  | 0,95kg                |  |  |
| To be recessed in insulation: | Not applicable        |  |  |