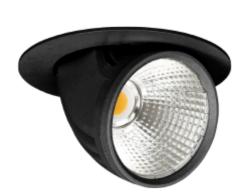

Seta Mini is a small and very flexible LED downlight offering great number of adjustment possibilities. The Seta Mini is supplied with a cable connector type 18i3- and can be delivered with a variety of connector options. The downlight is available in three different colors and with a wide range of reflectors. Rotatable 350° and tiltable 70°.