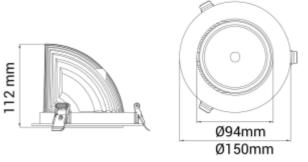

| SPECIFICATIONS                |                       |
|-------------------------------|-----------------------|
| Lightsource Type:             | LED (built in)        |
| System Power [W]:             | 27W                   |
| CCT (Color Temperature):      | Fresh Food            |
| CRI / Ra:                     | 80                    |
| Lumen Output:                 | 2070lm                |
| Lumen LED (tc=25):            | 2300lm                |
| Beam Angle:                   | 30°                   |
| Lens (Diffuser):              | Clear                 |
| Dimming:                      | None                  |
| System Voltage [V]:           | 230V 50Hz             |
| Connection:                   | 18i3 Quick connection |
| Mounting:                     | Recessed, Ceiling     |
| Cut-out [mm]:                 | Ø140mm                |
| Lifetime [h]:                 | L80B10: 100 000h      |
| MacAdam (SDCM):               | 3                     |
| Color:                        | White                 |
| Length [mm]:                  | 150mm                 |
| Height [mm]:                  | 112mm                 |
| Width [mm]:                   | 150mm                 |
| Weight [kg]:                  | 0,95kg                |
| To be recessed in insulation: | Not applicable        |