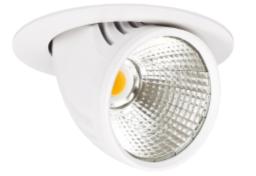

## Seta Mini

## 🕭 140mm

Δ++

Seta Mini is a small and very flexible LED downlight offering great number of adjustment possibilities. The Seta Mini is supplied with a cable connector type 18i3- and can be delivered with a variety of connector options. The downlight is available in three different colors and with a wide range of reflectors. Rotatable 350° and tiltable 70°.