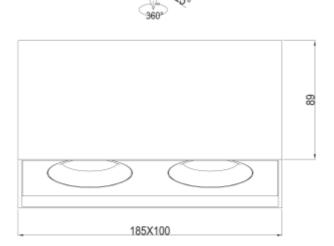

## **Tigrus 360° Surface Double**

| <b>(€</b> ☐ IP20 230V IK02 1K02 | A <sup>⋆</sup>              |
|---------------------------------|-----------------------------|
| SPECIFICATIONS                  |                             |
| Lightsource Type:               | LED (built in)              |
| System Power [W]:               | 14W                         |
| CCT (Color Temperature):        | 2700K                       |
| CRI / Ra:                       | 95                          |
| Lumen LED (tc=25):              | 1100lm                      |
| Beam Angle:                     | 36°                         |
| Lens (Diffuser):                | Clear                       |
| Dimming:                        | Phase-Cut                   |
| Flickerfree:                    | Yes                         |
| System Voltage [V]:             | 230V 50Hz                   |
| Connection:                     | QuickConnect                |
| Mounting:                       | Surface, Ceiling            |
| MacAdam (SDCM):                 | 3                           |
| Color:                          | White                       |
| Length [mm]:                    | 185mm                       |
| Height [mm]:                    | 89mm                        |
| Width [mm]:                     | 100mm                       |
| To be recessed in insulation:   | Yes, recessed in insulation |