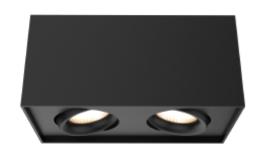

## **Tigrus 360° Surface Double**

| <b>(€</b> ☐ IP20 230V IK02 1K02 | A <sup>⋆</sup>              |
|---------------------------------|-----------------------------|
| SPECIFICATIONS                  |                             |
| Lightsource Type:               | LED (built in)              |
| System Power [W]:               | 14W                         |
| CCT (Color Temperature):        | 2700K                       |
| CRI / Ra:                       | 95                          |
| Lumen LED (tc=25):              | 1100lm                      |
| Beam Angle:                     | 36°                         |
| Lens (Diffuser):                | Clear                       |
| Dimming:                        | Phase-Cut                   |
| Flickerfree:                    | Yes                         |
| System Voltage [V]:             | 230V 50Hz                   |
| Connection:                     | QuickConnect                |
| Mounting:                       | Surface, Ceiling            |
| MacAdam (SDCM):                 | 3                           |
| Color:                          | White                       |
| Length [mm]:                    | 185mm                       |
| Height [mm]:                    | 89mm                        |
| Width [mm]:                     | 100mm                       |
| To be recessed in insulation:   | Yes, recessed in insulation |