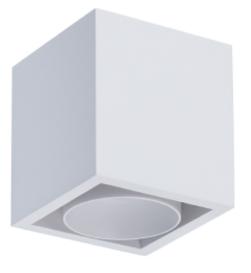

Kappa white are delivered with white front ring. Gold front ring can be purchased separately.

NORLUX AS | Borgeskogen 32, 3160 Stokke | post@norlux.com | +47 33 30 10 80 | www.norlux.com