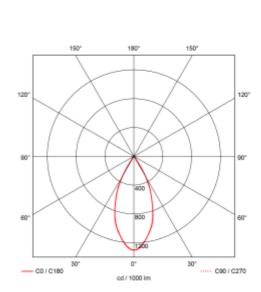

## SPECIFICATIONS System Power [W]: 8,9W CCT (Color Temperature): 2700K CRI / Ra: 90 Lumen Output: 956lm Lumen LED (tc=25): 975lm Beam Angle: 48° Lens (Diffuser): Clear Dimming: Phase-Cut System Voltage [V]: 230V 50Hz Connection: Terminal Mounting: Surface, Ceiling Lumen/W: 107lm/W MacAdam (SDCM): 3 Color: White Length [mm]: 85mm Height [mm]: 93mm Width [mm]: 85mm To be recessed in insulation: Not applicable