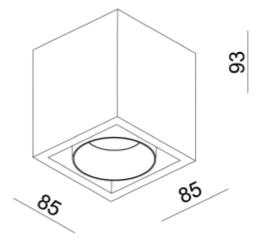

## SPECIFICATIONS System Power [W]: 8,9W CCT (Color Temperature): 2700K CRI / Ra: 90 Lumen Output: 956lm Lumen LED (tc=25): 975lm Beam Angle: 48° Lens (Diffuser): Clear Dimming: Phase-Cut System Voltage [V]: 230V 50Hz Connection: Terminal Mounting: Surface, Ceiling Lumen/W: 107lm/W MacAdam (SDCM): 3 Color: White Length [mm]: 85mm Height [mm]: 93mm Width [mm]: 85mm To be recessed in insulation: Not applicable