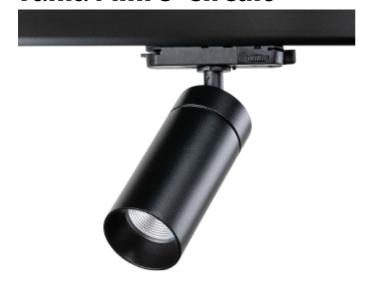

## **Tania Mini 3-Circuit**

Tania Mini DALI2 is a small spotlight in a contemporary design. Perfect for use at home and in other commercial settings. Front ring is sold separately. This version is with LED COB and no changeable lightbulb.