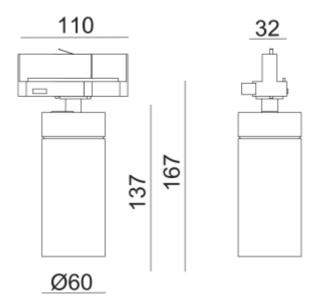

| C € ☐ IP20 230V 50Hz     | A** - A             |
|--------------------------|---------------------|
| SPECIFICATIONS           |                     |
| Lightsource Type:        | LED (built in)      |
| System Power [W]:        | 14,5W               |
| CCT (Color Temperature): | 3000K               |
| CRI / Ra:                | 90                  |
| Lumen Output:            | 1400lm              |
| Lumen LED (tc=25):       | 1550lm              |
| Beam Angle:              | 36                  |
| Lens (Diffuser):         | Clear               |
| Dimming:                 | DALI2               |
| Flickerfree:             | Yes                 |
| System Voltage [V]:      | 230V 50Hz           |
| Connection:              | Track 3-Circuit+dim |
| Mounting:                | Track, Ceiling      |
| Lifetime [h]:            | L80B10: 55 000h     |
| Lumen/W:                 | 94lm/W              |
| MacAdam (SDCM):          | 3                   |
| Color:                   | Black               |
| Length [mm]:             | 167mm               |
| Diameter [mm]:           | 60mm                |
| Weight [kg]:             | 0,5kg               |
|                          |                     |