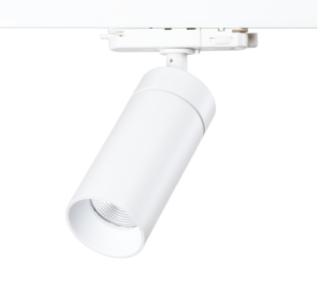

## Tania Mini 3-Circuit

Tania Mini DALI2 is a small spotlight in a contemporary design. Perfect for use at home and in other commercial settings. Front ring is sold separately. This version is with LED COB and no changeable lightbulb.