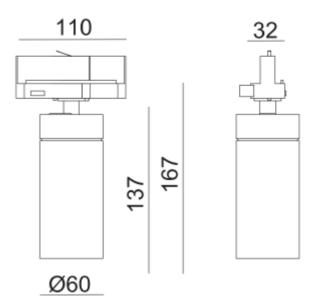

| SPECIFICATIONS           |                     |
|--------------------------|---------------------|
| Lightsource Type:        | LED (built in)      |
| System Power [W]:        | 14,5W               |
| CCT (Color Temperature): | 3000К               |
| CRI / Ra:                | 90                  |
| Lumen Output:            | 1400lm              |
| Lumen LED (tc=25):       | 1550lm              |
| Beam Angle:              | 36                  |
| Lens (Diffuser):         | Clear               |
| Dimming:                 | DALI2               |
| Flickerfree:             | Yes                 |
| System Voltage [V]:      | 230V 50Hz           |
| Connection:              | Track 3-Circuit+dim |
| Mounting:                | Track, Ceiling      |
| Lifetime [h]:            | L80B10: 55 000h     |
| Lumen/W:                 | 94lm/W              |
| MacAdam (SDCM):          | 3                   |
| Color:                   | White               |
| Length [mm]:             | 167mm               |
| Diameter [mm]:           | 60mm                |
| Weight [kg]:             | 0,5kg               |
|                          |                     |