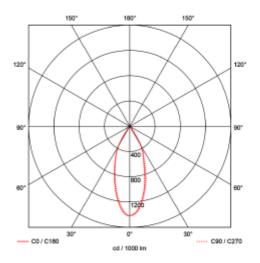

## **Tania Mini 3-Circuit**

| <b>( €</b> ⊕             | A** - A          |
|--------------------------|------------------|
| SPECIFICATIONS           |                  |
| Lightsource Type:        | LED (built in)   |
| System Power [W]:        | 14,5W            |
| CCT (Color Temperature): | 3000K            |
| CRI / Ra:                | 90               |
| Lumen Output:            | 1400lm           |
| Lumen LED (tc=25):       | 1550lm           |
| Beam Angle:              | 36°              |
| Lens (Diffuser):         | Clear            |
| Dimming:                 | Phase-Cut        |
| Flickerfree:             | Yes              |
| System Voltage [V]:      | 230V 50Hz        |
| Connection:              | Track 3-Circuit  |
| Mounting:                | Track, Ceiling   |
| Lifetime [h]:            | L80B10: 100 000h |
| Lumen/W:                 | 96lm/W           |
| MacAdam (SDCM):          | 3                |
| Color:                   | Black            |
| Length [mm]:             | 147mm            |
| Diameter [mm]:           | 60mm             |