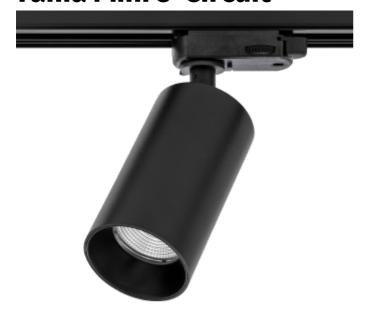

Tania Mini is a small spotlight in a contemporary design. Perfect for use at home and in other commercial settings. Front ring is sold separately. This version is with LED COB and no changeable lightbulb.