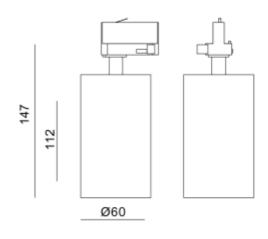

## **Tania Mini 3-Circuit**

| <b>( €</b> ⊕             | A** - A          |
|--------------------------|------------------|
| SPECIFICATIONS           |                  |
| Lightsource Type:        | LED (built in)   |
| System Power [W]:        | 14,5W            |
| CCT (Color Temperature): | 3000K            |
| CRI / Ra:                | 90               |
| Lumen Output:            | 1400lm           |
| Lumen LED (tc=25):       | 1550lm           |
| Beam Angle:              | 36°              |
| Lens (Diffuser):         | Clear            |
| Dimming:                 | Phase-Cut        |
| Flickerfree:             | Yes              |
| System Voltage [V]:      | 230V 50Hz        |
| Connection:              | Track 3-Circuit  |
| Mounting:                | Track, Ceiling   |
| Lifetime [h]:            | L80B10: 100 000h |
| Lumen/W:                 | 96lm/W           |
| MacAdam (SDCM):          | 3                |
| Color:                   | Black            |
| Length [mm]:             | 147mm            |
| Diameter [mm]:           | 60mm             |