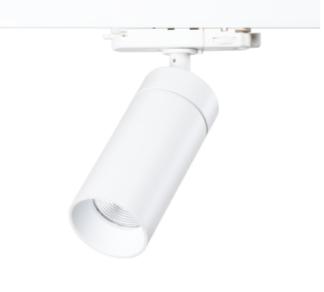

## Tania Mini 3-Circuit

Tania Mini DALI2 is a small spotlight in a contemporary design. Perfect for use at home and in other commercial settings. Front ring is sold separately. This version is with LED COB and no changeable lightbulb.