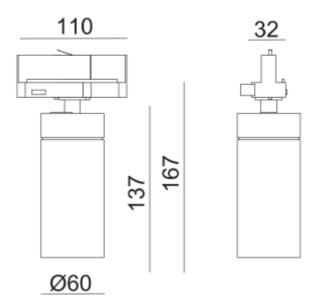

| SPECIFICATIONS           |                     |
|--------------------------|---------------------|
| Lightsource Type:        | LED (built in)      |
| System Power [W]:        | 14,5W               |
| CCT (Color Temperature): | 2700К               |
| CRI / Ra:                | 90                  |
| Lumen Output:            | 1050lm              |
| Lumen LED (tc=25):       | 1450lm              |
| Beam Angle:              | 25                  |
| Lens (Diffuser):         | Clear               |
| Dimming:                 | DALI2               |
| System Voltage [V]:      | 230V 50Hz           |
| Connection:              | Track 3-Circuit+dim |
| Mounting:                | Track, Ceiling      |
| Lifetime [h]:            | L80B10: 55 000h     |
| MacAdam (SDCM):          | 3                   |
| Color:                   | White               |
| Length [mm]:             | 167mm               |
| Diameter [mm]:           | 60mm                |
| Weight [kg]:             | 0,5kg               |
|                          |                     |