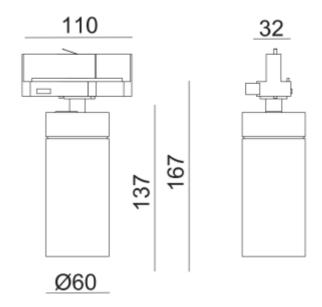

| SPECIFICATIONS           Lightsource Type:         LED (built in)           System Power [W]:         14,5W           CCT (Color Temperature):         2700K           CRI / Ra:         90           Lumen Output:         1050lm           Lumen LED (tc=25):         1450lm           Beam Angle:         36           Lens (Diffuser):         Clear           Dimming:         DALI2           System Voltage [V]:         230V 50Hz           Connection:         Track 3-Circuit+dim           Mounting:         Track, Ceiling           Lifetime [h]:         L80B10: 55 000h           MacAdam (SDCM):         3           Color:         White           Length [mm]:         167mm           Diameter [mm]:         60mm           Weight [kg]:         0.5kg                                                                                                                                                                                                                                                                                                                                                                                                                                                                                                                                                                                                                                                                                                                                                                                                                                                                                                                                                                                                                                                                                                                                                                                                                                                                                                                                                      | <b>( €</b> ☐ IP20        | A** - A             |
|--------------------------------------------------------------------------------------------------------------------------------------------------------------------------------------------------------------------------------------------------------------------------------------------------------------------------------------------------------------------------------------------------------------------------------------------------------------------------------------------------------------------------------------------------------------------------------------------------------------------------------------------------------------------------------------------------------------------------------------------------------------------------------------------------------------------------------------------------------------------------------------------------------------------------------------------------------------------------------------------------------------------------------------------------------------------------------------------------------------------------------------------------------------------------------------------------------------------------------------------------------------------------------------------------------------------------------------------------------------------------------------------------------------------------------------------------------------------------------------------------------------------------------------------------------------------------------------------------------------------------------------------------------------------------------------------------------------------------------------------------------------------------------------------------------------------------------------------------------------------------------------------------------------------------------------------------------------------------------------------------------------------------------------------------------------------------------------------------------------------------------|--------------------------|---------------------|
| System Power [W]:       14,5W         CCT (Color Temperature):       2700K         CRI / Ra:       90         Lumen Output:       1050lm         Lumen LED (tc=25):       1450lm         Beam Angle:       36         Lens (Diffuser):       Clear         Dimming:       DALI2         System Voltage [V]:       230V 50Hz         Connection:       Track 3-Circuit+dim         Mounting:       Track, Ceiling         Lifetime [h]:       L80B10: 55 000h         MacAdam (SDCM):       3         Color:       White         Length [mm]:       167mm         Diameter [mm]:       60mm                                                                                                                                                                                                                                                                                                                                                                                                                                                                                                                                                                                                                                                                                                                                                                                                                                                                                                                                                                                                                                                                                                                                                                                                                                                                                                                                                                                                                                                                                                                                     | SPECIFICATIONS           |                     |
| CCT (Color Temperature):       2700K         CRI / Ra:       90         Lumen Output:       1050lm         Lumen LED (tc=25):       1450lm         Beam Angle:       36         Lens (Diffuser):       Clear         Dimming:       DALI2         System Voltage [V]:       230V 50Hz         Connection:       Track 3-Circuit+dim         Mounting:       Track, Ceiling         Lifetime [h]:       L80B10: 55 000h         MacAdam (SDCM):       3         Color:       White         Length [mm]:       167mm         Diameter [mm]:       60mm                                                                                                                                                                                                                                                                                                                                                                                                                                                                                                                                                                                                                                                                                                                                                                                                                                                                                                                                                                                                                                                                                                                                                                                                                                                                                                                                                                                                                                                                                                                                                                           | Lightsource Type:        | LED (built in)      |
| CRI / Ra:       90         Lumen Output:       1050lm         Lumen LED (tc=25):       1450lm         Beam Angle:       36         Lens (Diffuser):       Clear         Dimming:       DALI2         System Voltage [V]:       230V 50Hz         Connection:       Track 3-Circuit*dim         Mounting:       Track, Ceiling         Lifetime [h]:       L80B10: 55 000h         MacAdam (SDCM):       3         Color:       White         Length [mm]:       167mm         Diameter [mm]:       60mm                                                                                                                                                                                                                                                                                                                                                                                                                                                                                                                                                                                                                                                                                                                                                                                                                                                                                                                                                                                                                                                                                                                                                                                                                                                                                                                                                                                                                                                                                                                                                                                                                        | System Power [W]:        | 14,5W               |
| Lumen Output:       1050lm         Lumen LED (tc=25):       1450lm         Beam Angle:       36         Lens (Diffuser):       Clear         Dimming:       DALI2         System Voltage [V]:       230V 50Hz         Connection:       Track 3-Circuit+dim         Mounting:       Track, Ceiling         Lifetime [h]:       L80B10: 55 000h         MacAdam (SDCM):       3         Color:       White         Length [mm]:       167mm         Diameter [mm]:       60mm                                                                                                                                                                                                                                                                                                                                                                                                                                                                                                                                                                                                                                                                                                                                                                                                                                                                                                                                                                                                                                                                                                                                                                                                                                                                                                                                                                                                                                                                                                                                                                                                                                                   | CCT (Color Temperature): | 2700K               |
| Lumen LED (tc=25):       1450lm         Beam Angle:       36         Lens (Diffuser):       Clear         Dimming:       DALI2         System Voltage [V]:       230V 50Hz         Connection:       Track 3-Circuit+dim         Mounting:       Track, Ceiling         Lifetime [h]:       L80B10: 55 000h         MacAdam (SDCM):       3         Color:       White         Length [mm]:       167mm         Diameter [mm]:       60mm                                                                                                                                                                                                                                                                                                                                                                                                                                                                                                                                                                                                                                                                                                                                                                                                                                                                                                                                                                                                                                                                                                                                                                                                                                                                                                                                                                                                                                                                                                                                                                                                                                                                                      | CRI / Ra:                | 90                  |
| Beam Angle: Lens (Diffuser): Clear  Dimming: DALI2  System Voltage [V]: Connection: Track 3-Circuit*dim  Mounting: Track, Ceiling Lifetime [h]: L80B10: 55 000h  MacAdam (SDCM): 3  Color: White Length [mm]: Diameter [mm]: 60mm                                                                                                                                                                                                                                                                                                                                                                                                                                                                                                                                                                                                                                                                                                                                                                                                                                                                                                                                                                                                                                                                                                                                                                                                                                                                                                                                                                                                                                                                                                                                                                                                                                                                                                                                                                                                                                                                                              | Lumen Output:            | 1050lm              |
| Lens (Diffuser):  Dimming:  DALI2  System Voltage [V]:  Connection:  Track 3-Circuit+dim  Mounting:  Lifetime [h]:  L80B10: 55 000h  MacAdam (SDCM):  Color:  White  Length [mm]:  Diameter [mm]:  Clear  LEAR  LEAR  LEAR  Clear  LEAR  L | Lumen LED (tc=25):       | 1450lm              |
| Dimming:  System Voltage [V]:  230V 50Hz  Connection:  Track 3-Circuit+dim  Mounting:  Track, Ceiling  Lifetime [h]:  L80B10: 55 000h  MacAdam (SDCM):  3  Color:  White  Length [mm]:  Diameter [mm]:  60mm                                                                                                                                                                                                                                                                                                                                                                                                                                                                                                                                                                                                                                                                                                                                                                                                                                                                                                                                                                                                                                                                                                                                                                                                                                                                                                                                                                                                                                                                                                                                                                                                                                                                                                                                                                                                                                                                                                                   | Beam Angle:              | 36                  |
| System Voltage [V]:  Connection:  Track 3-Circuit*dim  Mounting:  Lifetime [h]:  L80B10: 55 000h  MacAdam (SDCM):  3  Color:  White  Length [mm]:  Diameter [mm]:  60mm                                                                                                                                                                                                                                                                                                                                                                                                                                                                                                                                                                                                                                                                                                                                                                                                                                                                                                                                                                                                                                                                                                                                                                                                                                                                                                                                                                                                                                                                                                                                                                                                                                                                                                                                                                                                                                                                                                                                                        | Lens (Diffuser):         | Clear               |
| Connection: Track 3-Circuit+dim  Mounting: Track, Ceiling  Lifetime [h]: L80B10: 55 000h  MacAdam (SDCM): 3  Color: White  Length [mm]: 167mm  Diameter [mm]: 60mm                                                                                                                                                                                                                                                                                                                                                                                                                                                                                                                                                                                                                                                                                                                                                                                                                                                                                                                                                                                                                                                                                                                                                                                                                                                                                                                                                                                                                                                                                                                                                                                                                                                                                                                                                                                                                                                                                                                                                             | Dimming:                 | DALI2               |
| Mounting: Track, Ceiling Lifetime [h]: L80B10: 55 000h  MacAdam (SDCM): 3  Color: White  Length [mm]: 167mm  Diameter [mm]: 60mm                                                                                                                                                                                                                                                                                                                                                                                                                                                                                                                                                                                                                                                                                                                                                                                                                                                                                                                                                                                                                                                                                                                                                                                                                                                                                                                                                                                                                                                                                                                                                                                                                                                                                                                                                                                                                                                                                                                                                                                               | System Voltage [V]:      | 230V 50Hz           |
| Lifetime [h]:       L80B10: 55 000h         MacAdam (SDCM):       3         Color:       White         Length [mm]:       167mm         Diameter [mm]:       60mm                                                                                                                                                                                                                                                                                                                                                                                                                                                                                                                                                                                                                                                                                                                                                                                                                                                                                                                                                                                                                                                                                                                                                                                                                                                                                                                                                                                                                                                                                                                                                                                                                                                                                                                                                                                                                                                                                                                                                              | Connection:              | Track 3-Circuit+dim |
| MacAdam (SDCM):       3         Color:       White         Length [mm]:       167mm         Diameter [mm]:       60mm                                                                                                                                                                                                                                                                                                                                                                                                                                                                                                                                                                                                                                                                                                                                                                                                                                                                                                                                                                                                                                                                                                                                                                                                                                                                                                                                                                                                                                                                                                                                                                                                                                                                                                                                                                                                                                                                                                                                                                                                          | Mounting:                | Track, Ceiling      |
| Color: White Length [mm]: 167mm Diameter [mm]: 60mm                                                                                                                                                                                                                                                                                                                                                                                                                                                                                                                                                                                                                                                                                                                                                                                                                                                                                                                                                                                                                                                                                                                                                                                                                                                                                                                                                                                                                                                                                                                                                                                                                                                                                                                                                                                                                                                                                                                                                                                                                                                                            | Lifetime [h]:            | L80B10: 55 000h     |
| Length [mm]: 167mm Diameter [mm]: 60mm                                                                                                                                                                                                                                                                                                                                                                                                                                                                                                                                                                                                                                                                                                                                                                                                                                                                                                                                                                                                                                                                                                                                                                                                                                                                                                                                                                                                                                                                                                                                                                                                                                                                                                                                                                                                                                                                                                                                                                                                                                                                                         | MacAdam (SDCM):          | 3                   |
| Diameter [mm]: 60mm                                                                                                                                                                                                                                                                                                                                                                                                                                                                                                                                                                                                                                                                                                                                                                                                                                                                                                                                                                                                                                                                                                                                                                                                                                                                                                                                                                                                                                                                                                                                                                                                                                                                                                                                                                                                                                                                                                                                                                                                                                                                                                            | Color:                   | White               |
|                                                                                                                                                                                                                                                                                                                                                                                                                                                                                                                                                                                                                                                                                                                                                                                                                                                                                                                                                                                                                                                                                                                                                                                                                                                                                                                                                                                                                                                                                                                                                                                                                                                                                                                                                                                                                                                                                                                                                                                                                                                                                                                                | Length [mm]:             | 167mm               |
| Weight [kg]: 0.5kg                                                                                                                                                                                                                                                                                                                                                                                                                                                                                                                                                                                                                                                                                                                                                                                                                                                                                                                                                                                                                                                                                                                                                                                                                                                                                                                                                                                                                                                                                                                                                                                                                                                                                                                                                                                                                                                                                                                                                                                                                                                                                                             | Diameter [mm]:           | 60mm                |
| 3 - 2 3-                                                                                                                                                                                                                                                                                                                                                                                                                                                                                                                                                                                                                                                                                                                                                                                                                                                                                                                                                                                                                                                                                                                                                                                                                                                                                                                                                                                                                                                                                                                                                                                                                                                                                                                                                                                                                                                                                                                                                                                                                                                                                                                       | Weight [kg]:             | 0,5kg               |