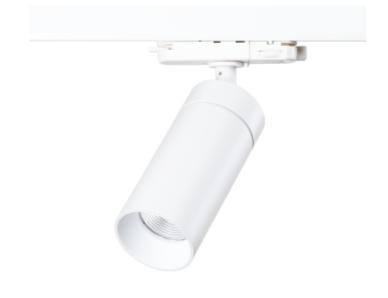

## **Tania Mini 3-Circuit**

Tania Mini DALI2 is a small spotlight in a contemporary design. Perfect for use at home and in other commercial settings. Front ring is sold separately. This version is with LED COB and no changeable lightbulb.