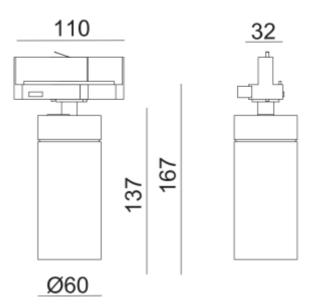

| SPECIFICATIONS           |                 |
|--------------------------|-----------------|
| Lightsource Type:        | LED (built in)  |
| System Power [W]:        | 14,5W           |
| CCT (Color Temperature): | 2700К           |
| CRI / Ra:                | 90              |
| Lumen Output:            | 1400lm          |
| Lumen LED (tc=25):       | 1450lm          |
| Beam Angle:              | 25              |
| Lens (Diffuser):         | Clear           |
| Dimming:                 | DALI            |
| System Voltage [V]:      | 230V 50Hz       |
| Connection:              | Track 3-Circuit |
| Mounting:                | Track, Ceiling  |
| Lifetime [h]:            | L80B10: 55 000h |
| MacAdam (SDCM):          | 3               |
| Color:                   | Black           |
|                          |                 |