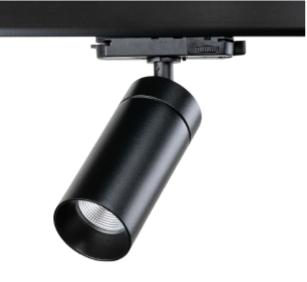

## Tania Mini 3-Circuit

Tania Mini DALI2 is a small spotlight in a contemporary design. Perfect for use at home and in other commercial settings. Front ring is sold separately. This version is with LED COB and no changeable lightbulb.