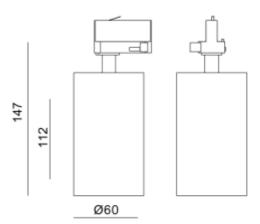

| SPECIFICATIONS           |                  |
|--------------------------|------------------|
| Lightsource Type:        | LED (built in)   |
| System Power [W]:        | 14,5W            |
| CCT (Color Temperature): | 2700K            |
| CRI / Ra:                | 90               |
| Lumen Output:            | 1050lm           |
| Lumen LED (tc=25):       | 1450lm           |
| Beam Angle:              | 36°              |
| Lens (Diffuser):         | Clear            |
| Dimming:                 | Phase-Cut        |
| Flickerfree:             | Yes              |
| System Voltage [V]:      | 230V 50Hz        |
| Connection:              | Track 3-Circuit  |
| Mounting:                | Track, Ceiling   |
| Lifetime [h]:            | L80B10: 100 000h |
| MacAdam (SDCM):          | 3                |
| Color:                   | Black            |
| Length [mm]:             | 147mm            |
| Diameter [mm]:           | 60mm             |
|                          |                  |