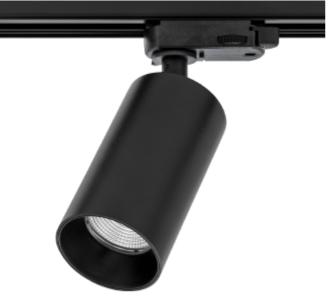

## **Tania Mini 3-Circuit**

NORLUX Lighting Solutions

Tania Mini is a small spotlight in a contemporary design. Perfect for use at home and in other commercial settings. Front ring is sold separately. This version is with LED COB and no changeable lightbulb.

| SPECIFICATIONS           |                  |
|--------------------------|------------------|
| Lightsource Type:        | LED (built in)   |
| System Power [W]:        | 14,5W            |
| CCT (Color Temperature): | 2700K            |
| CRI / Ra:                | 90               |
| Lumen Output:            | 1050lm           |
| Lumen LED (tc=25):       | 1450lm           |
| Beam Angle:              | 36°              |
| Lens (Diffuser):         | Clear            |
| Dimming:                 | Phase-Cut        |
| Flickerfree:             | Yes              |
| System Voltage [V]:      | 230V 50Hz        |
| Connection:              | Track 3-Circuit  |
| Mounting:                | Track, Ceiling   |
| Lifetime [h]:            | L80B10: 100 000h |
| MacAdam (SDCM):          | 3                |
| Color:                   | Black            |
| Length [mm]:             | 147mm            |
| Diameter [mm]:           | 60mm             |
|                          |                  |