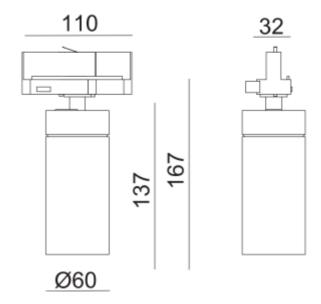

| <b>C €</b> □ □ □ □ □ □ □ □ □ □ □ □ □ □ □ □ □ □ | A** - A             |
|------------------------------------------------|---------------------|
| SPECIFICATIONS                                 |                     |
| Lightsource Type:                              | LED (built in)      |
| System Power [W]:                              | 14,5W               |
| CCT (Color Temperature):                       | 2700K               |
| CRI / Ra:                                      | 90                  |
| Lumen Output:                                  | 1050lm              |
| Lumen LED (tc=25):                             | 1450lm              |
| Beam Angle:                                    | 36                  |
| Lens (Diffuser):                               | Clear               |
| Dimming:                                       | DALI2               |
| System Voltage [V]:                            | 230V 50Hz           |
| Connection:                                    | Track 3-Circuit+dim |
| Mounting:                                      | Track, Ceiling      |
| Lifetime [h]:                                  | L80B10: 55 000h     |
| MacAdam (SDCM):                                | 3                   |
| Color:                                         | Black               |
| Length [mm]:                                   | 167mm               |
| Diameter [mm]:                                 | 60mm                |
| Weight [kg]:                                   | 0,5kg               |