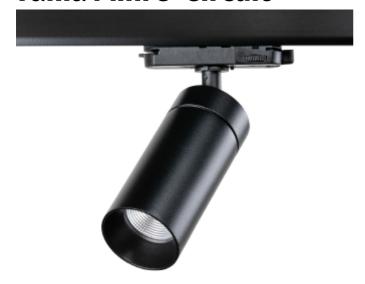

## **Tania Mini 3-Circuit**

Tania Mini DALI2 is a small spotlight in a contemporary design. Perfect for use at home and in other commercial settings. Front ring is sold separately. This version is with LED COB and no changeable lightbulb.