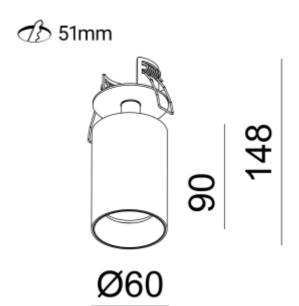

## **Tania Mini Basic**

| <b>( €</b>                    | A** - A           |
|-------------------------------|-------------------|
| SPECIFICATIONS                |                   |
| Lightsource Type:             | LED (built in)    |
| System Power [W]:             | 14,5W             |
| CCT (Color Temperature):      | 3000K             |
| CRI / Ra:                     | 90                |
| Lumen Output:                 | 1475lm            |
| Lumen LED (tc=25):            | 1550lm            |
| Beam Angle:                   | 18°               |
| Lens (Diffuser):              | Clear             |
| Dimming:                      | Phase-Cut         |
| Flickerfree:                  | Yes               |
| System Voltage [V]:           | 230V 50Hz         |
| Connection:                   | Terminal          |
| Mounting:                     | Recessed, Ceiling |
| Cut-out [mm]:                 | Ø51mm             |
| Lifetime [h]:                 | L80B10: 100 000h  |
| Lumen/W:                      | 101lm/W           |
| Color:                        | Black             |
| Length [mm]:                  | 90mm              |
| Diameter [mm]:                | 60mm              |
| To be recessed in insulation: | Not applicable    |