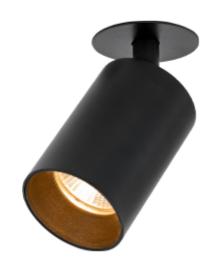

Tania Basic is a recessed spotlight that can be tilted and rotated. Available in white and black color. Gold frontring can be bought seperately.