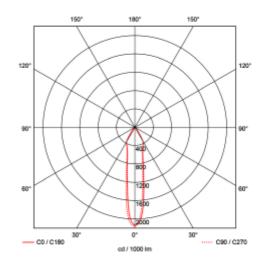

## **Tania Mini Basic**

| <b>( €</b>                    | A** - A           |
|-------------------------------|-------------------|
| SPECIFICATIONS                |                   |
| Lightsource Type:             | LED (built in)    |
| System Power [W]:             | 14,5W             |
| CCT (Color Temperature):      | 3000K             |
| CRI / Ra:                     | 90                |
| Lumen Output:                 | 1475lm            |
| Lumen LED (tc=25):            | 1550lm            |
| Beam Angle:                   | 18°               |
| Lens (Diffuser):              | Clear             |
| Dimming:                      | Phase-Cut         |
| Flickerfree:                  | Yes               |
| System Voltage [V]:           | 230V 50Hz         |
| Connection:                   | Terminal          |
| Mounting:                     | Recessed, Ceiling |
| Cut-out [mm]:                 | Ø51mm             |
| Lifetime [h]:                 | L80B10: 100 000h  |
| Lumen/W:                      | 101lm/W           |
| Color:                        | Black             |
| Length [mm]:                  | 90mm              |
| Diameter [mm]:                | 60mm              |
| To be recessed in insulation: | Not applicable    |