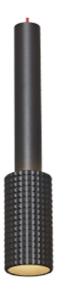

## Tony Plus Pendant 927 9,3W Ø:66x330mm 3m cable BK

The Tony Pluss pendant looks great by itself, and even more impressive when there are many of them installed together. The pendant is available in black with a golden inner ring. The Tony Pluss pendant comes in one size, with a three meter cable.