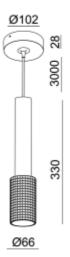

## Tony Plus Pendant 927 9,3W Ø:66x330mm 3m cable BK

The Tony Pluss pendant looks great by itself, and even more impressive when there are many of them installed together. The pendant is available in black with a golden inner ring. The Tony Pluss pendant comes in one size, with a three meter cable.

## SPECIFICATIONS System Power [W]:

| System Power [W]:        | 9,3W             |
|--------------------------|------------------|
| CCT (Color Temperature): | 2700K            |
| CRI / Ra:                | 90               |
| Lumen Output:            | 950lm            |
| Lumen LED (tc=25):       | 1000lm           |
| Beam Angle:              | 36°              |
| Dimming:                 | Phase-Cut        |
| System Voltage [V]:      | 230V 50Hz        |
| Connection:              | Cable 3m         |
| Mounting:                | Ceiling, Pendant |
| Color:                   | Black/Gold       |
| Height [mm]:             | 330mm            |
| Width [mm]:              | 66mm             |