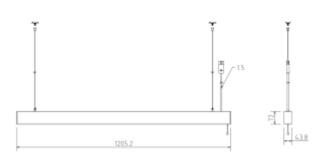

## **Benu Office Pullswitch**

| SPECIFICATIONS           |                             |
|--------------------------|-----------------------------|
| Lightsource Type:        | LED (built in)              |
| System Power [W]:        | 50W                         |
| CCT (Color Temperature): | 3000K                       |
| CRI / Ra:                | 80                          |
| Lumen Output:            | 6520lm                      |
| Lumen LED (tc=25):       | 7200lm                      |
| Beam Angle:              | 110°/75°                    |
| Lens (Diffuser):         | Micropris.                  |
| Dimming:                 | Pull Dim                    |
| Flickerfree:             | Yes                         |
| System Voltage [V]:      | 230V 50Hz                   |
| Connection:              | 18i3 Quick connection       |
| Mounting:                | Suspended, Ceiling, Pendant |
| Lifetime [h]:            | L80B10: 100 000h            |
| Lumen/W:                 | 128lm/W                     |
| UGR (<=):                | 19                          |
| MacAdam (SDCM):          | 3                           |
| Color:                   | Black                       |
| Length [mm]:             | 1205mm                      |
| Height [mm]:             | 76mm                        |
| Width [mm]:              | 43,8mm                      |
| Weight [kg]:             | 2,5kg                       |
|                          |                             |