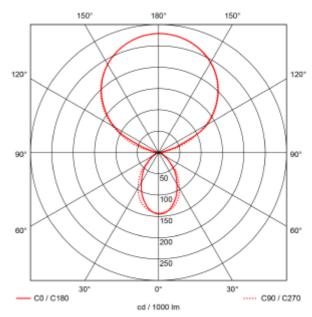

## **Benu Office Pullswitch**

| SPECIFICATIONS           |                             |
|--------------------------|-----------------------------|
| Lightsource Type:        | LED (built in)              |
| System Power [W]:        | 50W                         |
| CCT (Color Temperature): | 3000K                       |
| CRI / Ra:                | 80                          |
| Lumen Output:            | 6520lm                      |
| Lumen LED (tc=25):       | 7200lm                      |
| Beam Angle:              | 110°/75°                    |
| Lens (Diffuser):         | Micropris.                  |
| Dimming:                 | Pull Dim                    |
| Flickerfree:             | Yes                         |
| System Voltage [V]:      | 230V 50Hz                   |
| Connection:              | 18i3 Quick connection       |
| Mounting:                | Suspended, Ceiling, Pendant |
| Lifetime [h]:            | L80B10: 100 000h            |
| Lumen/W:                 | 128lm/W                     |
| UGR (<=):                | 19                          |
| MacAdam (SDCM):          | 3                           |
| Color:                   | Black                       |
| Length [mm]:             | 1205mm                      |
| Height [mm]:             | 76mm                        |
| Width [mm]:              | 43,8mm                      |
| Weight [kg]:             | 2,5kg                       |
|                          |                             |