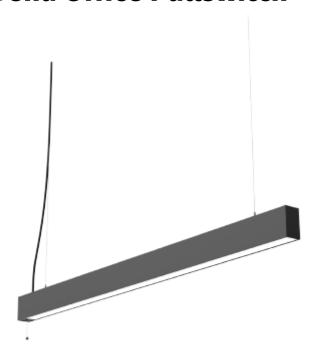

Benu is a linear LED luminaire with up- and down light for pending down in indoor areas. UGR19 and dimmable by pulling the rope. 18i3 connection, 1500mm wire and t-profile bracket are included.